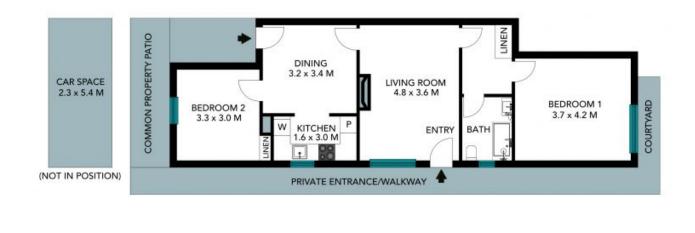

- Block of 8, walk to Petersham train, cafes and restaurant scene
- Polished floors, ornate ceilings, fireplace and leadlight windows
- Freshly painted, internal laundry and car space on title
- Contemporary kitchen with ample cupboard space
- Separate living and dining area, two large bedrooms
- Large original bathroom with shower over bath-tub