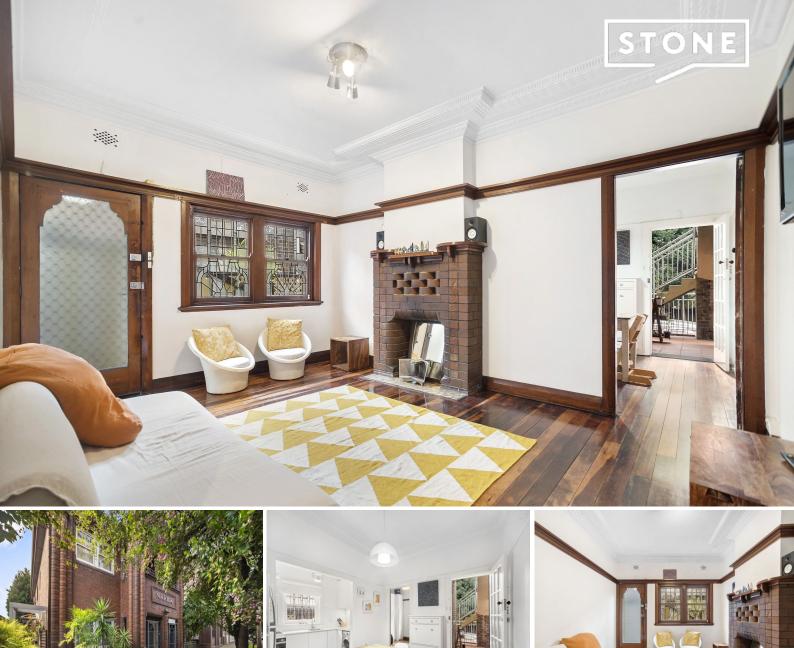

## Charming, Character Filled 119 Sqm Art Deco Apartment

Combining space, character and modern updates is this ground floor Art Deco apartment located in the heart of Petersham's lifestyle hub. With it's own private street entrance including a front outdoor area, it is presents a great opportunity for first home buyers, investors and downsizers seeking a low-maintenance boutique building.

- Block of 8, walk to Petersham train, cafes and restaurant scene
- Polished floors, ornate ceilings, fireplace and leadlight windows
- Freshly painted, internal laundry and car space on title
- Contemporary kitchen with ample cupboard space
- Separate living and dining area, two large bedrooms
- Large original bathroom with shower over bath-tub