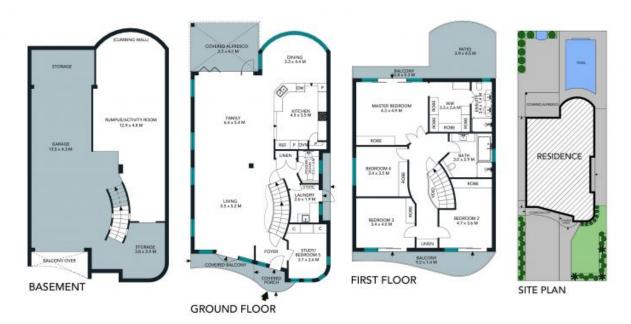

- Flowing layout featuring a spacious and bright open plan design
- Resort-style pool plus a large poolside deck and entertainment area
- Huge basement level garage and a lower level rumpus/games room
- Upper level bedrooms with built-ins plus a downstairs study/5th bedroom
- A deluxe master retreat featuring walk-in, ensuite and private terrace
- Full gourmet kitchen fitted with quality integrated appliances
- Heated marble flooring in the family, living and dining areas
- C-Bus home control, ducted air-conditioning and alarm security

Price: SOLD AT AUCTION \$2,540,000 | Ray Fadel

**Ray Fade** 0413 177 739

 $\leq$ N

The cite plase and floor plase are not to scale, recommended are indicated and in markets, fisheles and recover are judiciated from the care placed for influentiation purposes. Plans should not be read on the market plans should not be read proposed. All other influentiation provided from been cultivated from noticinate from noticities are provided from the care pr

110 Clareville Avenue, Sandringham

< N

The Your plan is not to scale, researments are indicative and in notice, All features included in this 2D plan are for important purposes and . This is not an execut replica of the property or the publics of activity elements. Plans disable not be interested period in about and make and rely or their own enough included.