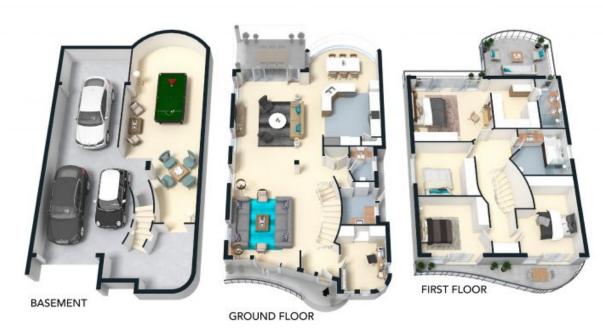

- Flowing layout featuring a spacious and bright open plan design
- Resort-style pool plus a large poolside deck and entertainment area
- Huge basement level garage and a lower level rumpus/games room
- Upper level bedrooms with built-ins plus a downstairs study/5th bedroom
- A deluxe master retreat featuring walk-in, ensuite and private terrace
- Full gourmet kitchen fitted with quality integrated appliances
- Heated marble flooring in the family, living and dining areas
- C-Bus home control, ducted air-conditioning and alarm security

110 Clareville Avenue, Sandringham