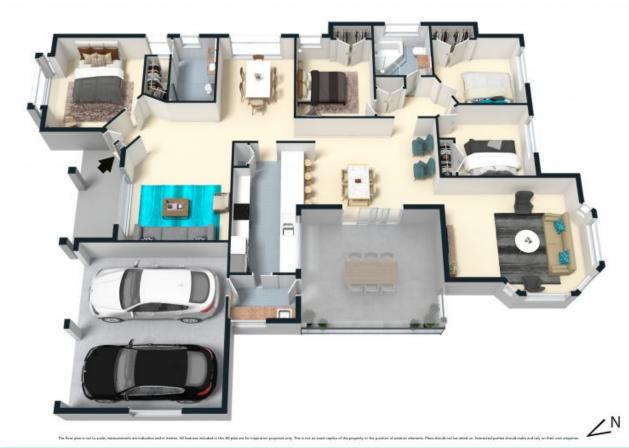

## Not your average block.

We are excited to present to you 69 Lodges Rd, Elderslie which features one of the best backyards you'll see on the market today. Set on a huge 970sqm block, with side access and opposite Studley Park Golf Course ensures this property will be popular now and also in years to come as local building blocks become smaller and smaller. The house itself is very spacious featuring multiple living areas, a large kitchen with plenty of bench space and four good sized bedrooms with a walk in to the master. Please attend our scheduled showing or call for a viewing as this one wont last long at all.

Features include:

- Ensuite and walk in robe
- Ducted air conditioning
- Gas cooking
- Garden shed
- Ceiling fans
- Internal access
- Plenty of parking

Price:

\$815,000

**Chris Philp** 02 4625 0201

**Chris Philp** 02 4625 0201