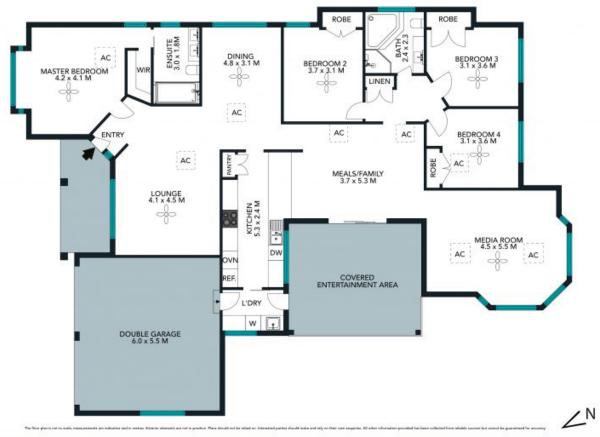

## Not your average block.

We are excited to present to you 69 Lodges Rd, Elderslie which features one of the best backyards you'll see on the market today. Set on a huge 970sqm block, with side access and opposite Studley Park Golf Course ensures this property will be popular now and also in years to come as local building blocks become smaller and smaller. The house itself is very spacious featuring multiple living areas, a large kitchen with plenty of bench space and four good sized bedrooms with a walk in to the master. Please attend our scheduled showing or call for a viewing as this one wont last long at all.

Features include:

- Ensuite and walk in robe
- Ducted air conditioning
- Gas cooking
- Garden shed
- Ceiling fans
- Internal access
- Plenty of parking

Price:

\$815,000

**Chris Philp** 02 4625 0201

**Chris Philp** 02 4625 0201