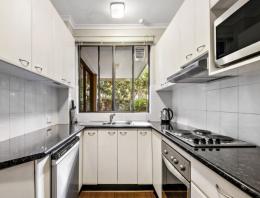

- Adorned with timber floors, high ceilings and classic archways throughout
- Spacious open plan living and dining with built-in entertainment cabinetry
- Delightful versatile sunroom; potential for home office or extended living
- Large private entertaining courtyard with covered area and established gardens
- Master bedroom with built-ins and split air-con, good-sized second bedroom
- Dedicated kitchen equipped with stainless steel appliances, modern bathroom
- Single lockup garage with internal access opening to dedicated storage room
- Stroll to Neutral Bay shops, cafes, restaurants and express city bus services