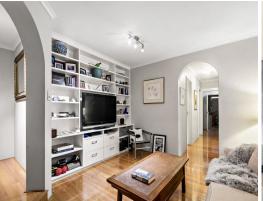

- Adorned with timber floors, high ceilings and classic archways throughout
- Spacious open plan living and dining with built-in entertainment cabinetry
- Delightful versatile sunroom; potential for home office or extended living
- Large private entertaining courtyard with covered area and established gardens
- Master bedroom with built-ins and split air-con, good-sized second bedroom
- Dedicated kitchen equipped with stainless steel appliances, modern bathroom
- Single lockup garage with internal access opening to dedicated storage room
- Stroll to Neutral Bay shops, cafes, restaurants and express city bus services