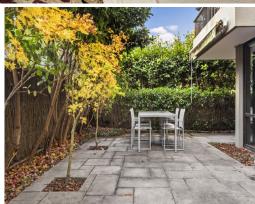

- Adorned with timber floors, high ceilings and classic archways throughout
- Spacious open plan living and dining with built-in entertainment cabinetry
- Delightful versatile sunroom; potential for home office or extended living
- Large private entertaining courtyard with covered area and established gardens
- Master bedroom with built-ins and split air-con, good-sized second bedroom
- Dedicated kitchen equipped with stainless steel appliances, modern bathroom
- Single lockup garage with internal access opening to dedicated storage room
- Stroll to Neutral Bay shops, cafes, restaurants and express city bus services