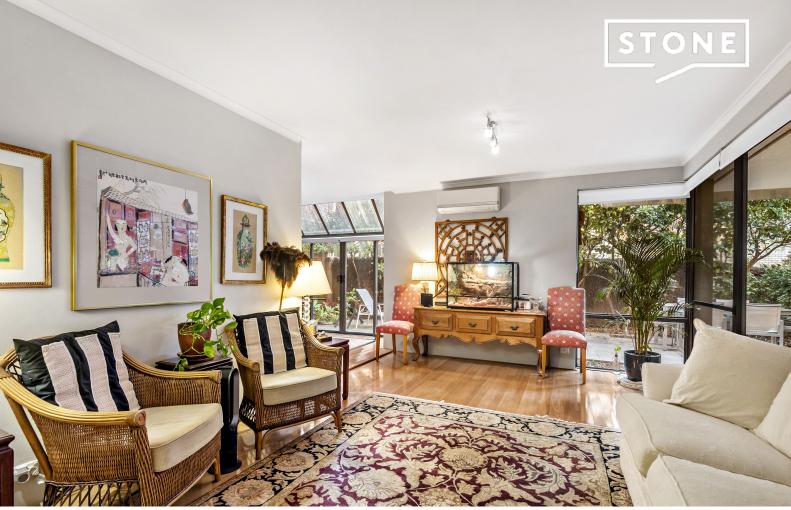

## Spacious apartment in coveted lifestyle address

Privately set back from the street within a tightly held garden block of 15 is this modern apartment of comfort and exceptional convenience. Occupying the North-Western corner and boasting an oversized 196sqm floor plan of open plan living that opens to idyllic alfresco entertaining, its versatility will suit young families to downsizers and investors alike. Its enviable position is just moments from transport and lifestyle amenities, making this an incredible opportunity to secure a home in one of Cremorne's most desirable locations.

- Adorned with timber floors, high ceilings and classic archways throughout
- Spacious open plan living and dining with built-in entertainment cabinetry
- Delightful versatile sunroom; potential for home office or extended living
- Large private entertaining courtyard with covered area and established gardens
- Master bedroom with built-ins and split air-con, good-sized second bedroom
- Dedicated kitchen equipped with stainless steel appliances, modern bathroom
- Single lockup garage with internal access opening to dedicated storage room
- Stroll to Neutral Bay shops, cafes, restaurants and express city bus services