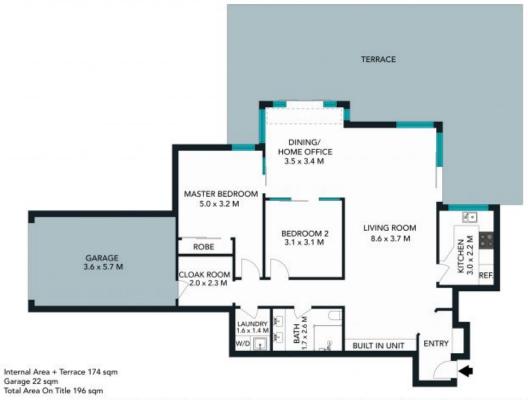

5/21 Grasmere Road Cremorne, NSW

2 🕮

## Spacious apartment in coveted lifestyle address

Privately set back from the street within a tightly held garden block of 15 is this modern apartment of comfort and exceptional convenience. Occupying the North-Western corner and boasting an oversized 196sqm floor plan of open plan living that opens to idyllic alfresco entertaining, its versatility will suit young families to downsizers and investors alike. Its enviable position is just moments from transport and lifestyle amenities, making this an incredible opportunity to secure a home in one of Cremorne's most desirable locations.

- Adorned with timber floors, high ceilings and classic archways throughout
- Spacious open plan living and dining with built-in entertainment cabinetry
- Delightful versatile sunroom; potential for home office or extended living
- Large private entertaining courtyard with covered area and established gardens
- Master bedroom with built-ins and split air-con, good-sized second bedroom
- Dedicated kitchen equipped with stainless steel appliances, modern bathroom
- Single lockup garage with internal access opening to dedicated storage room
- Stroll to Neutral Bay shops, cafes, restaurants and express city bus services

**Price:** \$1,250,000

Marize Bellomo 0414 972 203

**Bruce N. Huang** 0468 694 060

N

5/21-23 Grasmere Road, Cremorne

Internal Area + Terrace 174 sqm Garage 22 sqm Total Area On Title 196 sqm

The filter plan is sent to send; requirement, are indicated and in nature. All features included in this 2D plan are for inquirity or the projective of the property or the prolition of extents of sentence. Plans about a sent regular of the property or the prolition of extents of sentence. Plans about a sent regular of the property or the prolition of extents or sentence.

5/21-23 Grasmere Road, Cremorne