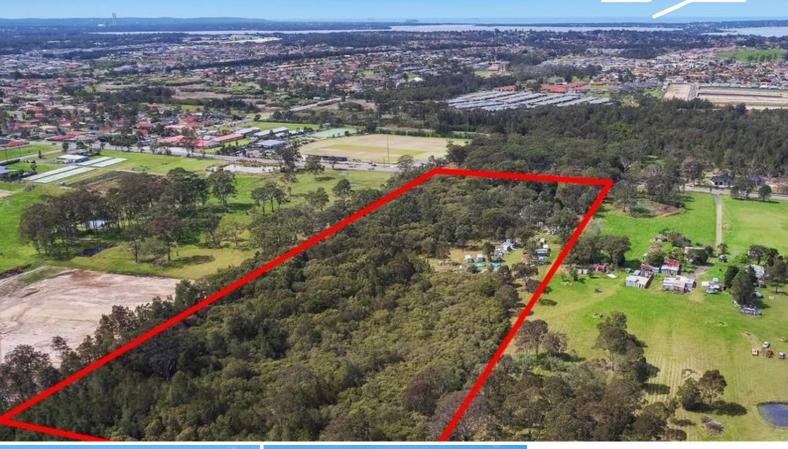

## Residential land subdivision

Residential development opportunity with mixed use zoning consisting of 5.66 hectares (56,656m2), current improvements include a cottage, shed and dam. This property is within close proximity to the new Warnervale town centre, set amongst new residential estates, just 10 minutes to the nearest beachs, golf resorts and 60 minutes to Newcastle town centre. The local hospital, schools and shops are almost at your doorstep all within 2.5 kilometres. This raw land is offering you the opportunity to design and develop your own residential community with the infrastructure already in place offering a balance of community facilities and open space.