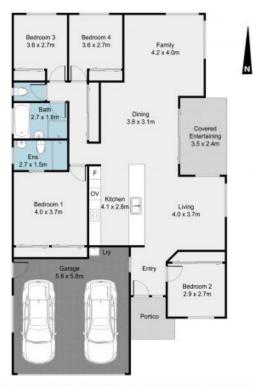

## Solid brick and tile family home!

Situated in a quiet cul-de-sac on a generous 500sqm awaits this modern family brick and tile home with the convenience of everything at your fingertips.

- Plenty of storage
- Modern fixtures and fittings
- Fully fenced
- Double lock-up garage
- Multiple living areas
- Internal laundry
- Covered entertainment area
- Proximity to local schools, shops and transport

This home offers four spacious bedrooms all with built-in wardrobes, the master with an ensuite, open-plan living and dining and a modern kitchen with ample bench space and cupboard space.

The main family room opens out to your covered entertainment area which provides plenty of space for the family. Fully fenced and private backyard, the kids will enjoy all the spac...

## Stone Real Estate 07 3517 9400 Aspley

www.stonerealestate.com.au

Price:

4

Offers over \$399,000

C

Internal: 162 SQM External: 13 SQM Total Area: 175 SQM

The step plan and floar plan are not to scale, measurements are indicative and in metres. Busites and trees are planed fur illustration purposes. Planes should not be relied on. Interested parties should make and rely on their own enquines