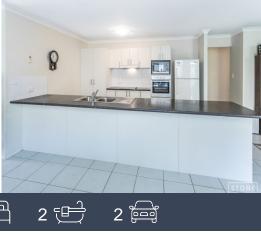

This home offers four spacious bedrooms all with built-in wardrobes, the master with an ensuite, open-plan living and dining and a modern kitchen with ample bench space and cupboard space.

The main family room opens out to your covered entertainment area which provides plenty of space for the family. Fully fenced and private backyard, the kids will enjoy all the spac...