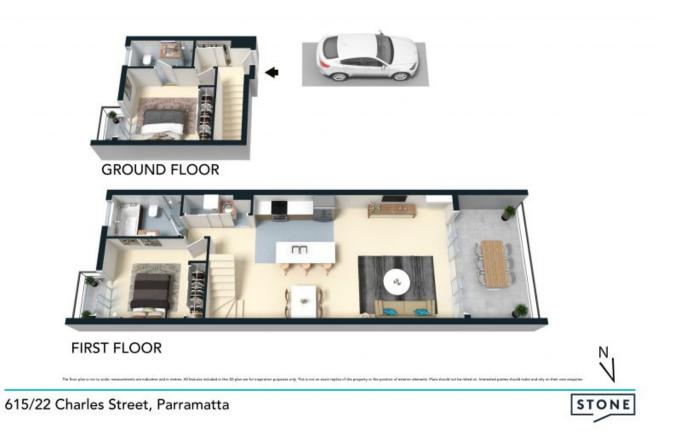

Modern split level apartment situated in the heart of Parramatta CBD, with cafes, bars, restaurants, train station and Westfield Shopping town just footsteps away. Offering a bedroom and bathroom to each level plus a generous open plan lounge and dining area leading to a covered entertainer's balcony.