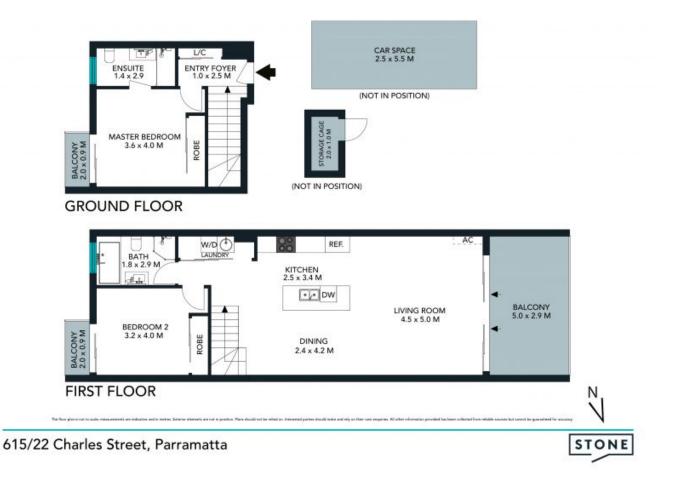

Modern split level apartment situated in the heart of Parramatta CBD, with cafes, bars, restaurants, train station and Westfield Shopping town just footsteps away. Offering a bedroom and bathroom to each level plus a generous open plan lounge and dining area leading to a covered entertainer's balcony.

- Ultra sleek gas kitchen with island bench top and stainless steel appliances
- Private master bedroom with built in wardrobe, ensuite and balcony
- Second bedroom offering built in wardrobe and balcony
- Modern bathrooms with bathtub to main
- Split system air-conditioning, video intercom
- Secure basement parking with lift access