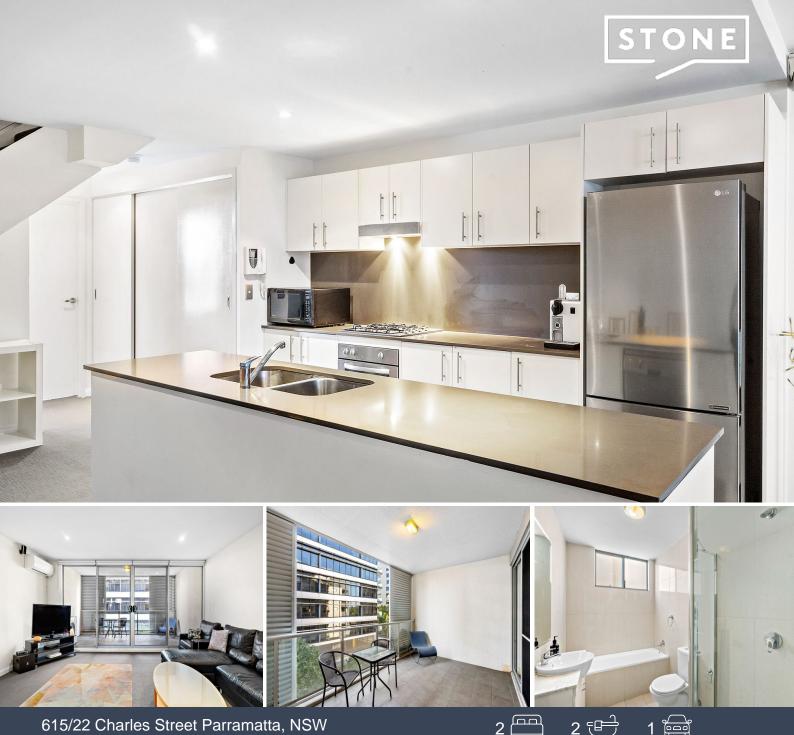

Modern split level apartment situated in the heart of Parramatta CBD, with cafes, bars, restaurants, train station and Westfield Shopping town just footsteps away. Offering a bedroom and bathroom to each level plus a generous open plan lounge and dining area leading to a covered entertainer's balcony.

- Ultra sleek gas kitchen with island bench top and stainless steel appliances
- Private master bedroom with built in wardrobe, ensuite and balcony
- Second bedroom offering built in wardrobe and balcony
- Modern bathrooms with bathtub to main
- Split system air-conditioning, video intercom
- Secure basement parking with lift access