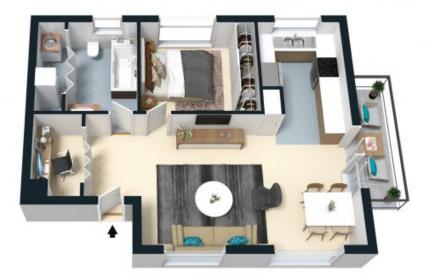

## 1 Bedroom Unit - Close to town

This lovely 1 bedroom unit is located in Autumn Leaves complex. Comes with the following features;

- > Large lounge / dining area,
- > Gas appliances, including heater
- > Storage area, Laundry comes with Dryer
- > Lock up garage
- > Located close to town surrounded by gardens in a secure complex
- > Verandah overlooking the rear of the complex

**Bond:** \$1,280 **Available Date:** 24/03/2020

**Melissa Avery** 0457 777 516

The floor plan is not to static managements are reductive and or meters. Extrate absences are not in position. Plans should not be witted on. Visionization parties absolute and only on their core requires. All when reformation provided has been collected from related as control for parents of the assence but a second or parents

1/1A Old Humy Hwy, Camden

The floor glion is not to stally, reseasurements are industries and in notion 4.5 Plantanes tooladed in 16x, 20 plan are for inquisition purposes only. This is not are exact replica of the property or the position of exterior wherein. Plant should not for relief and to relief and to relief and in the relief and the property of the position of exterior wherein are industries and in the relief and the relief and the property of the position of exterior wherein are industries and in the relief and t