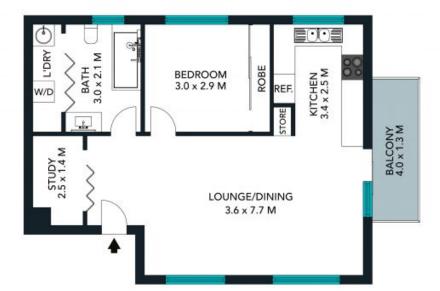

## 1 Bedroom Unit - Close to town

This lovely 1 bedroom unit is located in Autumn Leaves complex. Comes with the following features;

- > Large lounge / dining area,
- > Gas appliances, including heater
- > Storage area, Laundry comes with Dryer
- > Lock up garage
- > Located close to town surrounded by gardens in a secure complex
- > Verandah overlooking the rear of the complex