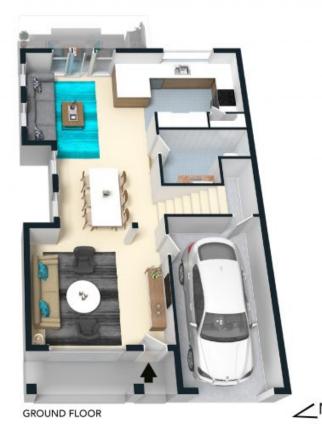

- A spacious two-storey floorplan and a focus on easy entertaining
- Private backyard, solar heated swimming pool and poolside entertainment space
- A generous layout features open lounge, dining and family areas
- Good sized bedrooms, renovated master bathroom plus downstairs  $\ensuremath{\mathsf{WC}}$
- Upstairs master bedroom with a walk-in robe, ensuite and balcony
- Contemporary caesarstone kitchen with high-end Miele and Gaggenau appliances Single garage/rumpus room with internal access plus extra car space
- Ducted air, Blackbutt timber floors, Plantation shutters and alarm system

Price:

SOLD \$1,430,000 | Ray Fadel

**Ray Fadel** 0413 177 739

Shaun Ramani

26 Plimsoll Street, Sans Souci

The Your plans is not to scale, resourcements are indicative and in motive. All features included in this 2D plan are for imaginating purposes and in this is not an execut regulated the property or the public of exemine elements. Plans discut for indication, interested parties should make and ruly on their own enquires.