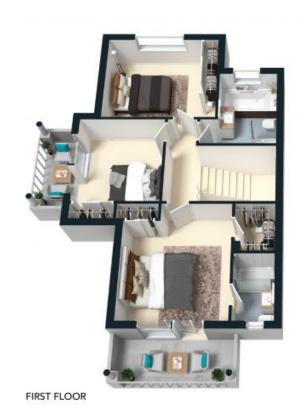

- A spacious two-storey floorplan and a focus on easy entertaining
- Private backyard, solar heated swimming pool and poolside entertainment space
- A generous layout features open lounge, dining and family areas
- Good sized bedrooms, renovated master bathroom plus downstairs  $\ensuremath{\mathsf{WC}}$
- Upstairs master bedroom with a walk-in robe, ensuite and balcony
- Contemporary caesarstone kitchen with high-end Miele and Gaggenau appliances Single garage/rumpus room with internal access plus extra car space
- Ducted air, Blackbutt timber floors, Plantation shutters and alarm system

Price:

SOLD \$1,430,000 | Ray Fadel

**Ray Fadel** 0413 177 739

Shaun Ramani

26 Plimsoll Street, Sans Souci

The Your plans is not to scale, resourcements are indicative and in motive. All features included in this 2D plan are for imaginating purposes and in this is not an execut regulated the property or the public of exemine elements. Plans discut for indication, interested parties should make and ruly on their own enquires.