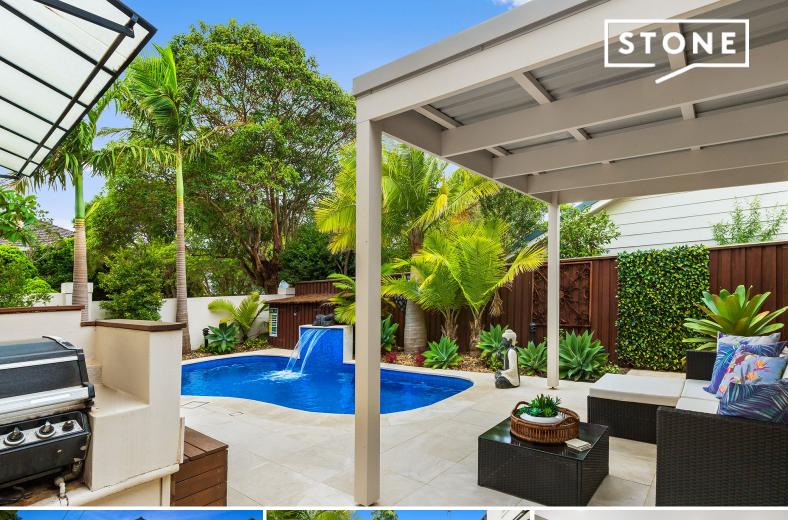

## Entertainers Oasis in a Premium Location

A resort-style family home of impressive space and privacy, this solid double brick executive duplex offers a superb lifestyle property tucked away on a corner block position in a leafy setting. It merges quality design, flowing light-filled living spaces and a landscaped outdoor area to make a great entertainer's retreat. This outstanding street address is also within easy access to all of the area's fine schools, shopping, cafes, with the Kogarah Bay foreshore at the end of the street.

- A spacious two-storey floorplan and a focus on easy entertaining
- Private backyard, solar heated swimming pool and poolside entertainment space
- A generous layout features open lounge, dining and family areas
- Good sized bedrooms, renovated master bathroom plus downstairs  $\ensuremath{\mathsf{WC}}$
- Upstairs master bedroom with a walk-in robe, ensuite and balcony
- Contemporary caesarstone kitchen with high-end Miele and Gaggenau appliances Single garage/rumpus room with internal access plus extra car space
- Ducted air, Blackbutt timber floors, Plantation shutters and alarm system