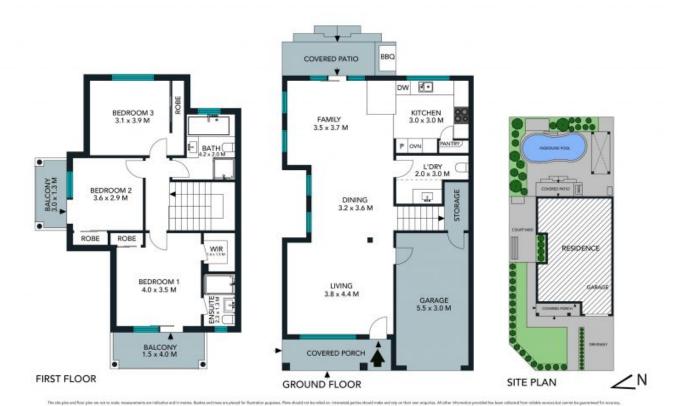

- A spacious two-storey floorplan and a focus on easy entertaining
- Private backyard, solar heated swimming pool and poolside entertainment space
- A generous layout features open lounge, dining and family areas
- Good sized bedrooms, renovated master bathroom plus downstairs  $\ensuremath{\mathsf{WC}}$
- Upstairs master bedroom with a walk-in robe, ensuite and balcony
- Contemporary caesarstone kitchen with high-end Miele and Gaggenau appliances Single garage/rumpus room with internal access plus extra car space
- Ducted air, Blackbutt timber floors, Plantation shutters and alarm system

Price:

SOLD \$1,430,000 | Ray Fadel

**Ray Fadel** 0413 177 739

Shaun Ramani

26 Plimsoll Street, Sans Souci

The Your plans is not to scale, resourcements are indicative and in motive. All features included in this 2D plan are for imaginating purposes and in this is not an execut regulated the property or the public of exemine elements. Plans discut for indication, interested parties should make and ruly on their own enquires.