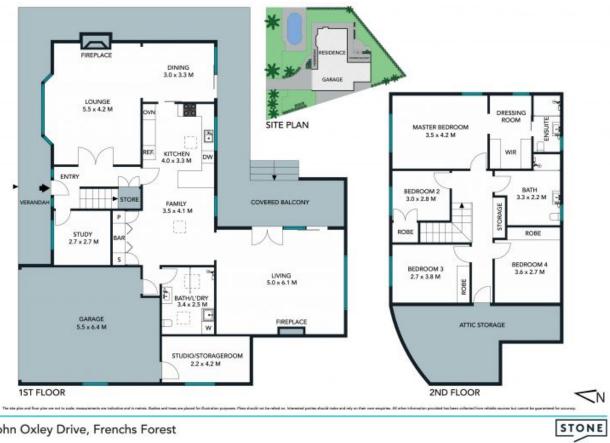

## Remarkable park-side entertainer

Private and peaceful on a generous 765sqm block that backs onto National Park, this outstanding Colonial style home will exceed all expectations. Master built, 'The Glen' is a vision in light, style and quality exuding provincial style and providing a floor plan perfect for entertaining and family life. The views are divine and the accommodation outstanding.

- North facing in a quiet street setting, private and secured from the street
- Hardwood timber floors, gracious lounge with fireplace, formal dining
- Provincial inspired stone topped gas kitchen with European appliances
- Casual dining, large family room, slow combustion fireplace, ducted air-con
- Wraparound back verandahs and covered alfresco space, level lawns
- North facing pool, home office, generous beds, BIRS, stylish bathrooms
- Master with ensuite, WIR and dressing room, in-roof storage, ducted vacuum
- DLUG, workshop, convenient to bus, Davidson High and Mimosa Public