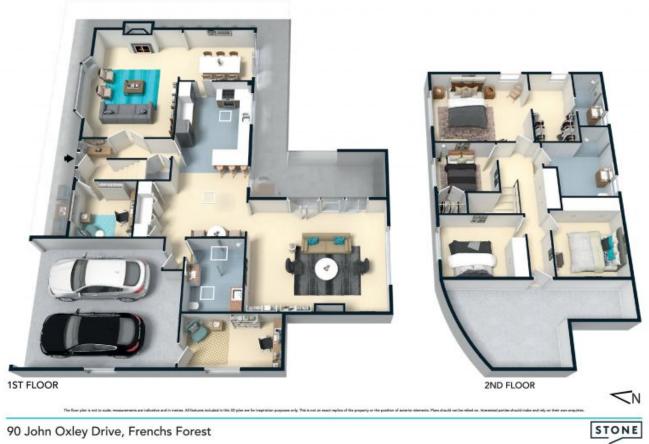

## Remarkable park-side entertainer

Private and peaceful on a generous 765sqm block that backs onto National Park, this outstanding Colonial style home will exceed all expectations. Master built, 'The Glen' is a vision in light, style and quality exuding provincial style and providing a floor plan perfect for entertaining and family life. The views are divine and the accommodation outstanding.

- North facing in a quiet street setting, private and secured from the street
- Hardwood timber floors, gracious lounge with fireplace, formal dining
- Provincial inspired stone topped gas kitchen with European appliances
- Casual dining, large family room, slow combustion fireplace, ducted air-con
- Wraparound back verandahs and covered alfresco space, level lawns
- North facing pool, home office, generous beds, BIRS, stylish bathrooms
- Master with ensuite, WIR and dressing room, in-roof storage, ducted vacuum
- DLUG, workshop, convenient to bus, Davidson High and Mimosa Public