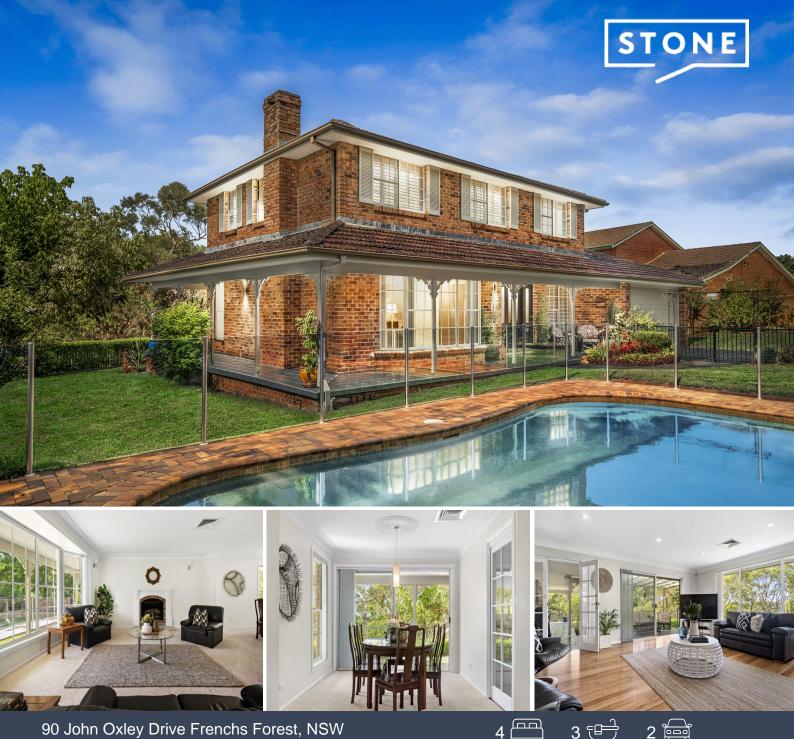

## Remarkable park-side entertainer

Private and peaceful on a generous 765sqm block that backs onto National Park, this outstanding Colonial style home will exceed all expectations. Master built, 'The Glen' is a vision in light, style and quality exuding provincial style and providing a floor plan perfect for entertaining and family life. The views are divine and the accommodation outstanding.

- North facing in a quiet street setting, private and secured from the street
- Hardwood timber floors, gracious lounge with fireplace, formal dining
- Provincial inspired stone topped gas kitchen with European appliances
- Casual dining, large family room, slow combustion fireplace, ducted air-con
- Wraparound back verandahs and covered alfresco space, level lawns
- North facing pool, home office, generous beds, BIRS, stylish bathrooms
- Master with ensuite, WIR and dressing room, in-roof storage, ducted vacuum
- DLUG, workshop, convenient to bus, Davidson High and Mimosa Public

0419 636 289

90 John Oxley Drive, Frenchs Forest

90 John Oxley Drive, Frenchs Forest