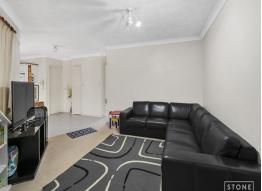

With direct to outside via the patio this home offers:

- 2 Bedrooms
- > The master features carpet flooring, ensuite, walk-in-robe and security screens
- > Bedrooms 2 features carpet flooring, built-in-robes, and security screens
- -2 Bathrooms
- > The main bathroom features shower, single vanity, combined laundry and toilet
- > The ensuite features a shower over bath combination, single basin vanity with mirror and toilet
- The open plan living/dining area effortless flows from the kitchen through to the outdoo...