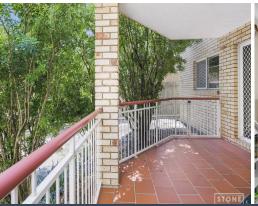

With direct to outside via the patio this home offers:

- 2 Bedrooms
- > The master features carpet flooring, ensuite, walk-in-robe and security screens
- > Bedrooms 2 features carpet flooring, built-in-robes, and security screens
- -2 Bathrooms
- > The main bathroom features shower, single vanity, combined laundry and toilet
- > The ensuite features a shower over bath combination, single basin vanity with mirror and toilet
- The open plan living/dining area effortless flows from the kitchen through to the outdoo...