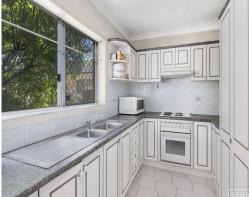

With direct to outside via the patio this home offers:

- 2 Bedrooms
- > The master features carpet flooring, ensuite, walk-in-robe and security screens
- > Bedrooms 2 features carpet flooring, built-in-robes, and security screens
- -2 Bathrooms
- > The main bathroom features shower, single vanity, combined laundry and toilet
- > The ensuite features a shower over bath combination, single basin vanity with mirror and toilet
- The open plan living/dining area effortless flows from the kitchen through to the outdoo...