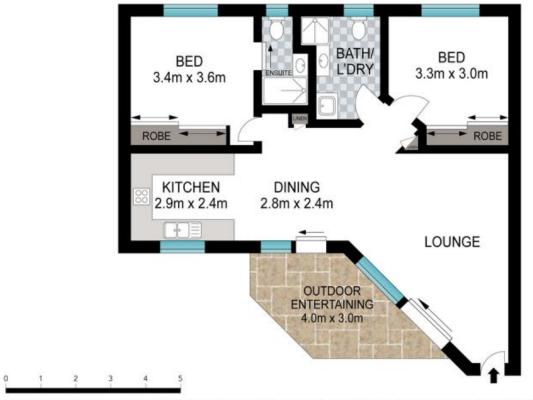

With direct to outside via the patio this home offers:

- 2 Bedrooms
- > The master features carpet flooring, ensuite, walk-in-robe and security screens
- > Bedrooms 2 features carpet flooring, built-in-robes, and security screens
- -2 Bathrooms
- > The main bathroom features shower, single vanity, combined laundry and toilet
- > The ensuite features a shower over bath combination, single basin vanity with mirror and toilet
- The open plan living/dining area effortless flows from the kitchen through to the outdoo...

**Tristan Rowland** 0411 572 970

**Thomas Young** 0437 486 283

INT: 75 m<sup>2</sup> EXT: 11 m<sup>2</sup>

Scale in meters. Indicative only, Dimensions are approximate. All information contained herein is gathered from sources we believe to be reliable. However, we cannot guarantee its accuracy and interested persons should rely on their own enquiries.