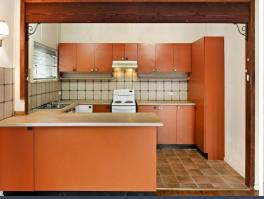

- Nestled in a quiet street on a good-sized 462sqm level block
- Well-proportioned interiors feature many classic original features
- A generous single level layout with open living area with timber floors
- A deep backyard includes a level lawn and large storage shed
- Separate formal lounge, three bedrooms, one bathroom plus separate toilet
- Secure driveway parking plus a double carport at the side
- Short stroll to Ramsgate RSL, parklands, shopping village and schools