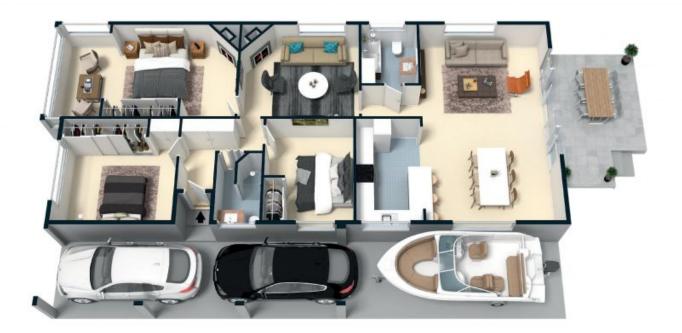

- Nestled in a quiet street on a good-sized 462sqm level block
- Well-proportioned interiors feature many classic original features
- A generous single level layout with open living area with timber floors
- A deep backyard includes a level lawn and large storage shed
- Separate formal lounge, three bedrooms, one bathroom plus separate toilet
- Secure driveway parking plus a double carport at the side
- Short stroll to Ramsgate RSL, parklands, shopping village and schools