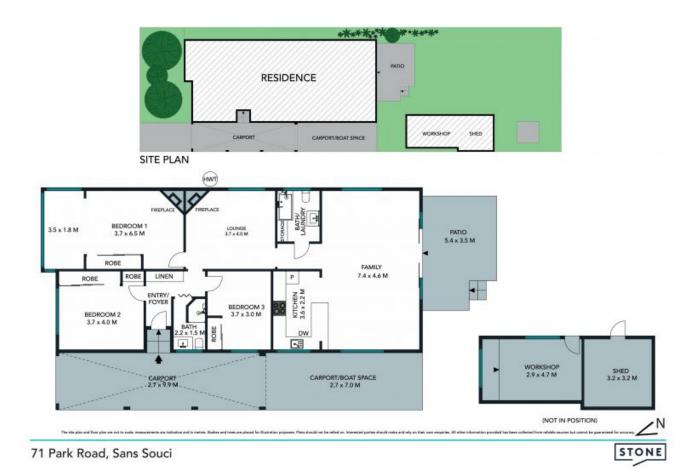

- Nestled in a quiet street on a good-sized 462sqm level block
- Well-proportioned interiors feature many classic original features
- A generous single level layout with open living area with timber floors
- A deep backyard includes a level lawn and large storage shed
- Separate formal lounge, three bedrooms, one bathroom plus separate toilet
- Secure driveway parking plus a double carport at the side
- Short stroll to Ramsgate RSL, parklands, shopping village and schools