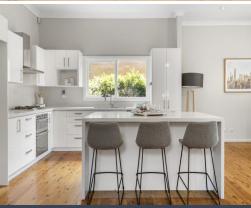

- Caesarstone island kitchen with induction gas cooking, Smeg oven and grill
- Sunny north-facing entertaining terrace overlooking a tropical swimming pool
- Four double bedrooms with split air-con; one enjoying ensuite and walk-in-robe
- Spacious living, dining, bar and kitchen area with luxury bathrooms and ducted reverse air con
- Large internal laundry, gated driveway offering three off-street parking spaces