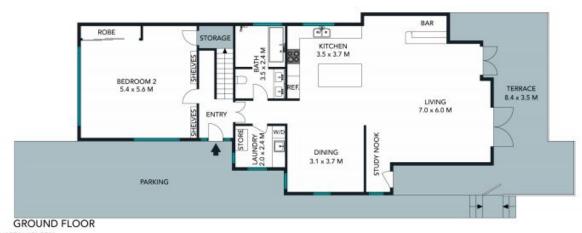

Price: HOLDING DEPOSIT TAKEN

**Bond:** \$7,000 **Available Date:** 24/01/2020

y Henderson

audia Sweeney

GROUND FLOOR
INTERNAL AREA : 186 SQM
EXTERNAL AREA : 93 SQM
LAND SIZE TOTAL : 580 SQM
The floor plan is not to scale; measurements are indicative.