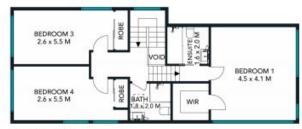

N>

2a Hilltop Crescent, Fairlight stonerealestate.com.au

Produced by DIAKRIT

UPPER LEVEL

INTERNAL AREA : 186 SQM EXTERNAL AREA : 93 SQM LAND SIZE TOTAL : 580 SQM

The floor plan is not to scale; measurements are indicative and in metres. Exterior elements are not in position, Plans should not be reflect on, interested parties should make and rely on their own enquiries