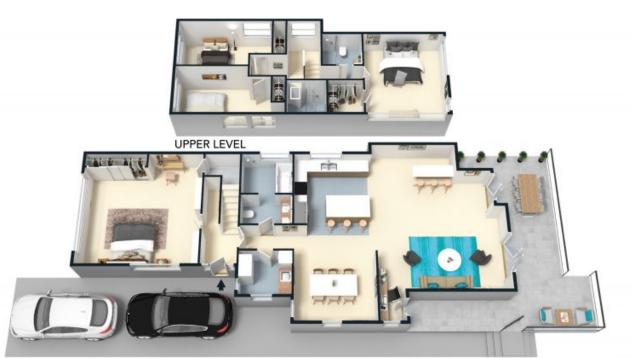

Price: HOLDING DEPOSIT TAKEN

**Bond:** \$7,000 **Available Date:** 24/01/2020

y Henderson

audia Sweeney

GROUND FLOOR
INTERNAL AREA : 186 SQM
EXTERNAL AREA : 93 SQM
LAND SIZE TOTAL : 580 SQM
The floor plan is not to scale; measurements are indicative.

N>

2a Hilltop Crescent, Fairlight stonerealestate.com.au

Produced by DIAKRIT

UPPER LEVEL

INTERNAL AREA : 186 SQM EXTERNAL AREA : 93 SQM LAND SIZE TOTAL : 580 SQM

The floor plan is not to scale; measurements are indicative and in metres. Exterior elements are not in position, Plans should not be reflect on, interested parties should make and rely on their own enquiries