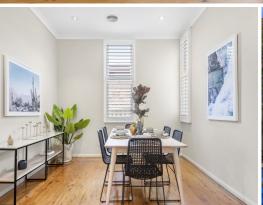

- Caesarstone island kitchen with induction gas cooking, Smeg oven and grill
- Sunny north-facing entertaining terrace overlooking a tropical swimming pool
- Four double bedrooms with split air-con; one enjoying ensuite and walk-in-robe
- Spacious living, dining, bar and kitchen area with luxury bathrooms and ducted reverse air con
- Large internal laundry, gated driveway offering three off-street parking spaces