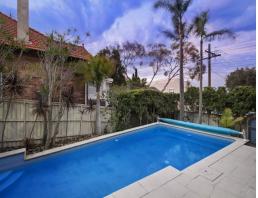

- Caesarstone island kitchen with induction gas cooking, Smeg oven and grill
- Sunny north-facing entertaining terrace overlooking a tropical swimming pool
- Four double bedrooms with split air-con; one enjoying ensuite and walk-in-robe
- Spacious living, dining, bar and kitchen area with luxury bathrooms and ducted reverse air con
- Large internal laundry, gated driveway offering three off-street parking spaces