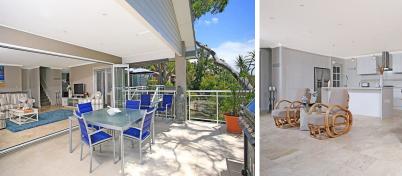

The home boasts various outdoor entertaining spaces that create flexibility with the weather when considering al fresco living.

From the stylish entry to the spacious lounge, complete with bi-folding doors to a partially covered balcony, the areas flow seamlessly.

The kitchen host state-of-the-art appliances, pantry, walk in larder and wide island bench, perfect for the focal point of the home. This area is open plan to the dining section and encapsulates the Pittwater views to Bayview & Scotland Island via more bi-folds and a timber styled deck.