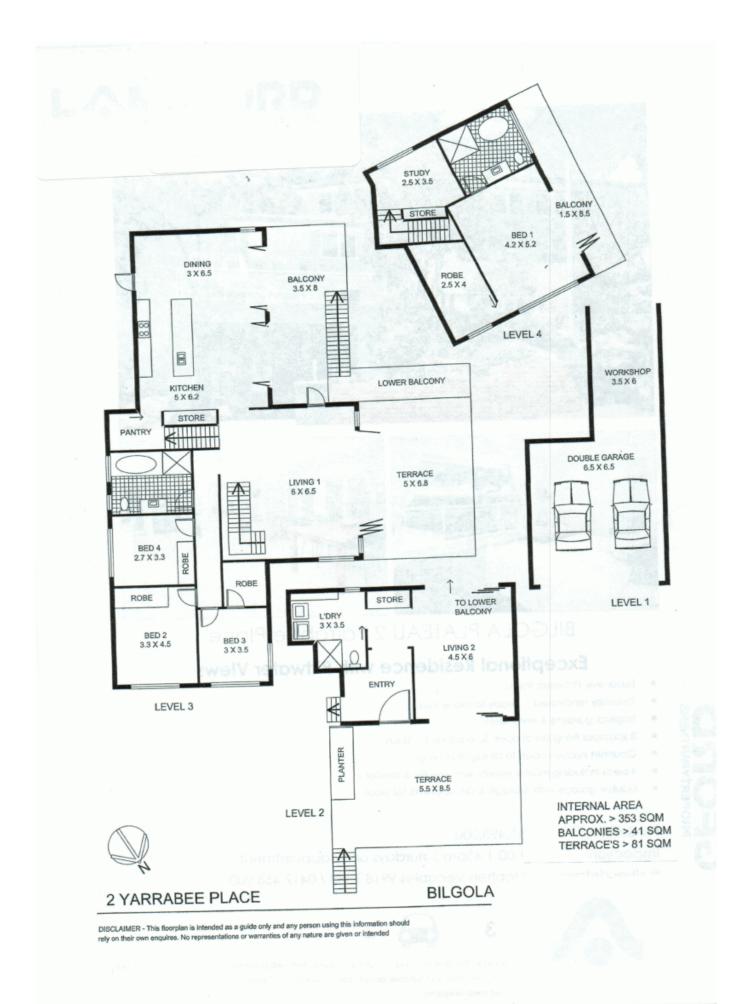

## 2 Yarrabee Place BILGOLA PLATEAU, NSW

There is a DA approval for a swimming pool and the double carport (could be a DLUG) offers additional storage room....

2 🚑