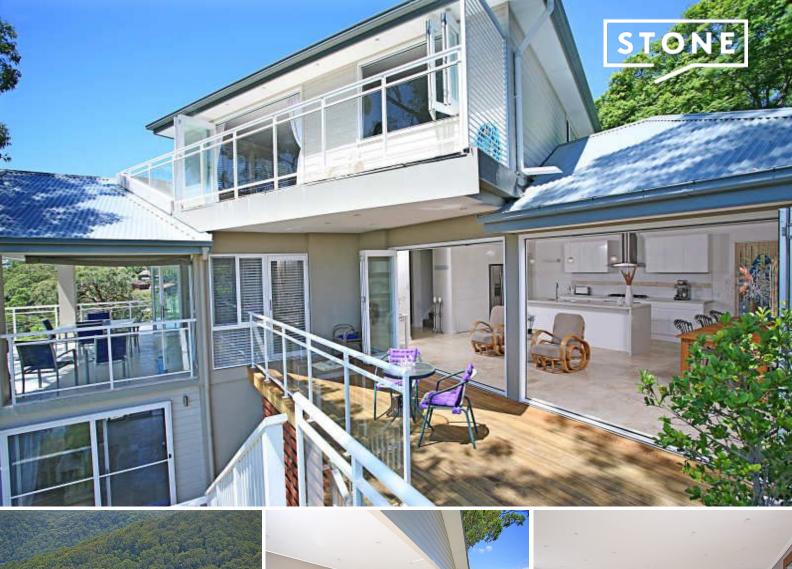

## Motivation is high for your offer!

This property certainly is a grand masterpiece when it comes to space, style and layout. Views of Pittwater from most of the house offer an interesting outlook and sun all day. Beautifully presented throughout with multiple living areas and stunning parent's retreat.

The home boasts various outdoor entertaining spaces that create flexibility with the weather when considering al fresco living.

From the stylish entry to the spacious lounge, complete with bi-folding doors to a partially covered balcony, the areas flow seamlessly.

The kitchen host state-of-the-art appliances, pantry, walk in larder and wide island bench, perfect for the focal point of the home. This area is open plan to the dining section and encapsulates the Pittwater views to Bayview & Scotland Island via more bi-folds and a timber styled deck.