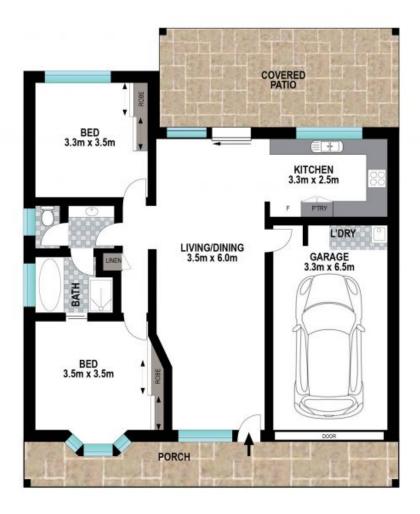

- Low maintenance courtyard
- Communal swimming pool located in the complex
- In complex visitor parking
- Fully enclosed fence line
- Generous floor plan
- Quality kitchen appliances
- Low body corporate fees
- -2 light-filled Bedrooms:
- > Bedroom 1 enjoys plush carpet flooring, built-in-robe and traditional sliding windows with access to the two way bathroom

**Price:** Offers over \$319,000

Council Rates: \$406.90 p/q

Strata Rates: \$2,810.00/year (approx)

**Tristan Rowland** 0411 572 970

**Thomas Young** 0437 486 283

0 1 2 3 4 5

Scale in meters. Indicative only. Dimensions are approximate. All information contained herein is gathered from sources we believe to be reliable. However we cannot guarantee its accuracy and interested persons should rely on their own enquiries.