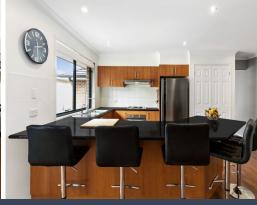

- Natural light and polished timber floorboards complement the spacious interiors
- North facing courtyard and a fully fenced backyard with low maintenance gardens
- Entertainers' kitchen boasts sleek benchtops, gas cooktop and dishwasher
- Large bedrooms fitted with built-ins plus home office or potential fifth bedroom
- Opulent master bedroom also has a large walk-in robe and contemporary ensuite
- Two beautifully appointed bathrooms, air conditioning plus an internal laundry - Double lock-up garage with internal entry, rainwater tank with pump, garden shed
- Quiet cul-de-sac position, close to schools, parks and community swimming pool