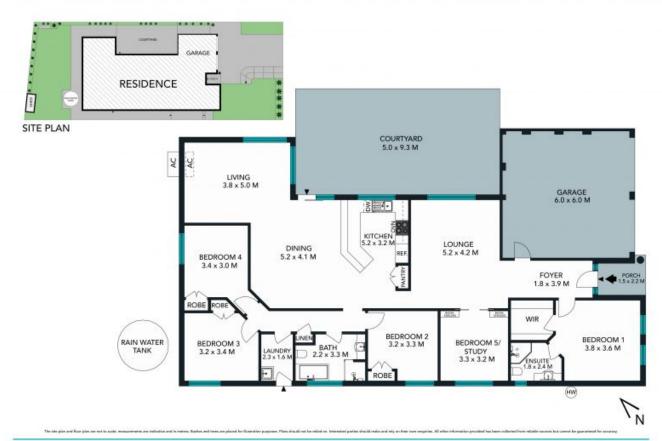

- Natural light and polished timber floorboards complement the spacious interiors
- North facing courtyard and a fully fenced backyard with low maintenance gardens
- Entertainers' kitchen boasts sleek benchtops, gas cooktop and dishwasher
- Large bedrooms fitted with built-ins plus home office or potential fifth bedroom
- Opulent master bedroom also has a large walk-in robe and contemporary ensuite
- Two beautifully appointed bathrooms, air conditioning plus an internal laundry - Double lock-up garage with internal entry, rainwater tank with pump, garden shed
- Quiet cul-de-sac position, close to schools, parks and community swimming pool

Council rates: \$452.10pq approx. Water rates: \$172.04pq approx.

Price:

**Neil Webster** 0439 028 748

**Angela Bolton** 0437 220 021

8 Musgrave Place, Figtree

The floor plan is, not to south, requirements, and indicated and in relation. All features included in this 3D plan on the importance of the property or the position of enterior eferences. Plans should not be related on this related in the related on this related on the related and in the related on the r