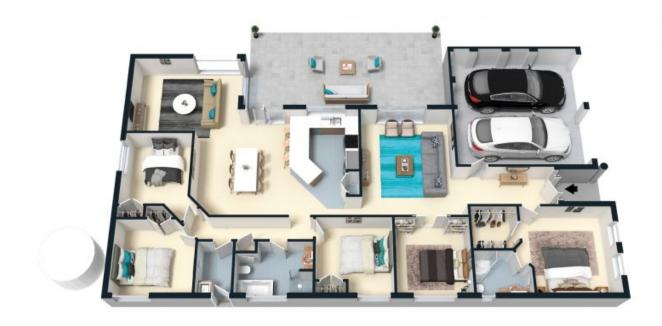

- Natural light and polished timber floorboards complement the spacious interiors
- North facing courtyard and a fully fenced backyard with low maintenance gardens
- Entertainers' kitchen boasts sleek benchtops, gas cooktop and dishwasher
- Large bedrooms fitted with built-ins plus home office or potential fifth bedroom
- Opulent master bedroom also has a large walk-in robe and contemporary ensuite
- Two beautifully appointed bathrooms, air conditioning plus an internal laundry - Double lock-up garage with internal entry, rainwater tank with pump, garden shed
- Quiet cul-de-sac position, close to schools, parks and community swimming pool

Council rates: \$452.10pq approx. Water rates: \$172.04pq approx.

Price:

**Neil Webster** 0439 028 748

**Angela Bolton** 0437 220 021

8 Musgrave Place, Figtree

The floor plan is, not to south, requirements, and indicated and in relation. All features included in this 3D plan on the importance of the property or the position of enterior eferences. Plans should not be related on this related in the related on this related on the related and in the related on the r