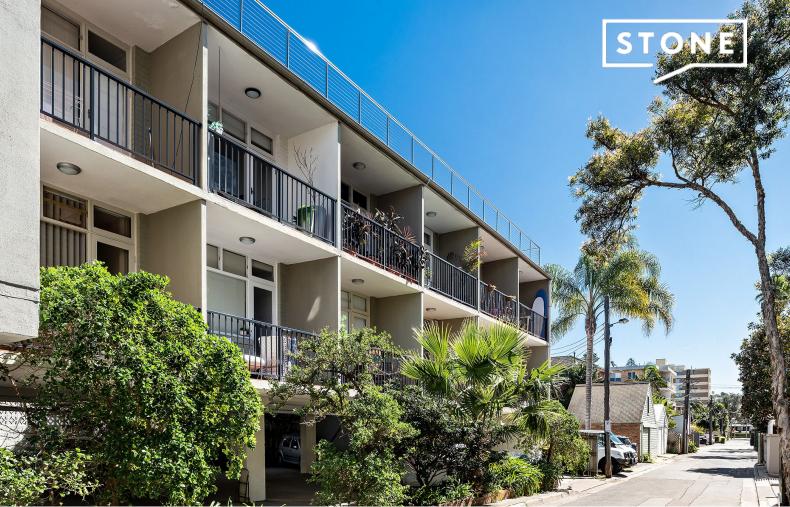

18/2-4 Pine Street Manly, NSW

1 🖭 1

## Fabulous studio pad only metres from the beach

This top floor studio apartment is enviously located with 100m of Manly Beach and seaside eateries. Pleasantly bright and blessed with a sizable covered balcony.

- Located on the top floor and peacefully places at the rear of the building
- Light filled living and bedroom space opens to the balcony
- Remarkably spacious balcony captures morning sun and sea breezes
- Open plan kitchen, modern bathroom, high ceilings and tiled flooring
- Ten minute stroll along the seaside promenade to the Corso and Manly Village
- Easy level walk to Manly Wharf, supermarkets and cosmopolitan eateries
- Covered car space, footsteps to seaside caf? and Pittwater Road eateries
- Shared laundry with machines provided