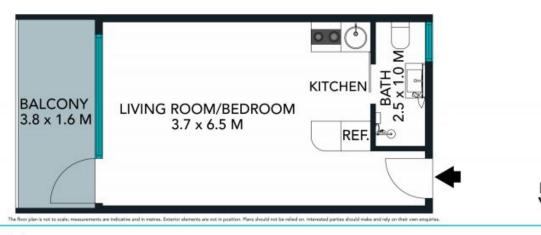

## (NOT IN POSITION)

18/2-4 Pine Street, Manly stonerealestate.com.au

Produced by DIAKRIT

ve and in metres. All features included in this 3D plan are for impiration purposes only. This is not an exact replice of the property or the position of exterior elements. Plans should not be relied on, interested p

18/2-4 Pine Street, Manly stonerealestate.com.au

Produced by DIAKRIT