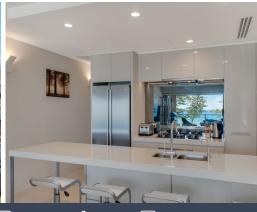

- Flawless open design set against a sensational ocean backdrop
- Contemporary interiors bask in a radiant north east outlook
- Large covered terrace immersed in spell binding beach views
- CaesarStone gas kitchen boasts stainless Miele appliances
- Impressively scaled bedrooms appointed with built-in robes
- Master bedroom indulges in-built-ins and full luxury ensuite
- Stone finished bathroom showcases premium quality fittings  $% \left( 1\right) =\left( 1\right) \left( 1\right)$
- Ducted air conditioning, Travertine floors, pet friendly