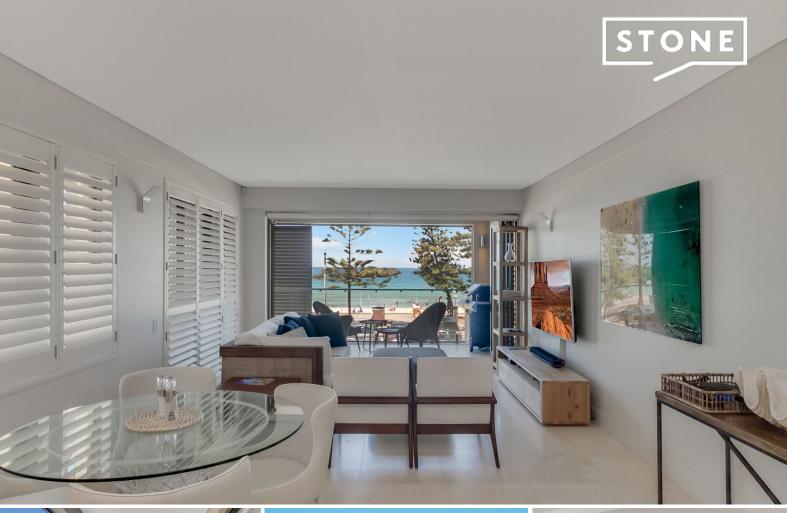

## Luxury apartment with world class beachfront views

Immersed in world class beachfront views, this state-of-the-art apartment epitomises contemporary luxury, graced with impeccable finishes and premium quality fixtures. It's set within footsteps of iconic Manly Beach and moments to Manly Ferry Wharf.

- Flawless open design set against a sensational ocean backdrop
- Contemporary interiors bask in a radiant north east outlook
- Large covered terrace immersed in spell binding beach views
- CaesarStone gas kitchen boasts stainless Miele appliances
- Impressively scaled bedrooms appointed with built-in robes
- Master bedroom indulges in-built-ins and full luxury ensuite
- Stone finished bathroom showcases premium quality fittings  $% \left( 1\right) =\left( 1\right) \left( 1\right)$
- Ducted air conditioning, Travertine floors, pet friendly