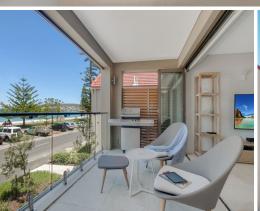

- Flawless open design set against a sensational ocean backdrop
- Contemporary interiors bask in a radiant north east outlook
- Large covered terrace immersed in spell binding beach views
- CaesarStone gas kitchen boasts stainless Miele appliances
- Impressively scaled bedrooms appointed with built-in robes
- Master bedroom indulges in-built-ins and full luxury ensuite
- Stone finished bathroom showcases premium quality fittings  $% \left( 1\right) =\left( 1\right) \left( 1\right)$
- Ducted air conditioning, Travertine floors, pet friendly