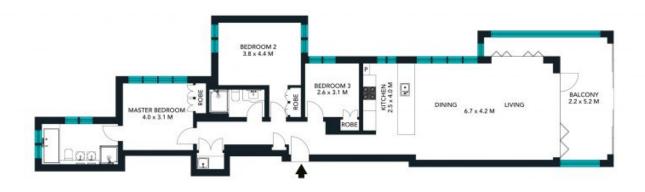

- Flawless open design set against a sensational ocean backdrop
- Contemporary interiors bask in a radiant north east outlook
- Large covered terrace immersed in spell binding beach views
- CaesarStone gas kitchen boasts stainless Miele appliances
- Impressively scaled bedrooms appointed with built-in robes
- Master bedroom indulges in-built-ins and full luxury ensuite
- Stone finished bathroom showcases premium quality fittings  $% \left( 1\right) =\left( 1\right) \left( 1\right)$
- Ducted air conditioning, Travertine floors, pet friendly

2/91 North Steyne, Manly

The Nove plan is not to acade, resourcements are reducative and on motives. All fundance included on this 20 plan are for inequiration purposes only. This is not as executinglyin of the project or the position of action to elements. Plans should not be relief on. Interesting parties should not be and only on their own empires.