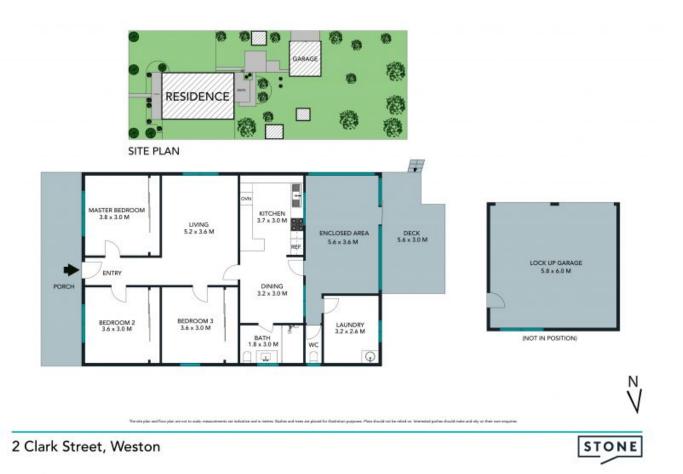

- Single level home, double-fronted and positioned on over a ? acre block
- Backs onto acres of bush reserve with plenty of bike tracks ready for exploration
- Air-conditioned living room, separate dining and a fully enclosed family room
- Updated kitchen with substantial storage and freestanding electric oven
- Three generous bedrooms with built-in-robes, refreshed family bathroom
- Screened entertainment area, side street access to a lock-up double garage
- Large yard with shed and space to extend, add a pool or more alfresco options
- Walk to the pub, school or the beautiful parkland of Chinaman's Hollow

2 Clark Street, Weston

STONE