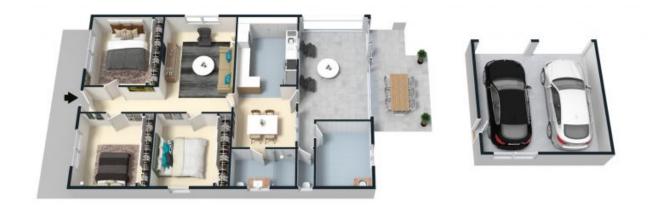

- Single level home, double-fronted and positioned on over a ? acre block
- Backs onto acres of bush reserve with plenty of bike tracks ready for exploration
- Air-conditioned living room, separate dining and a fully enclosed family room
- Updated kitchen with substantial storage and freestanding electric oven
- Three generous bedrooms with built-in-robes, refreshed family bathroom
- Screened entertainment area, side street access to a lock-up double garage
- Large yard with shed and space to extend, add a pool or more alfresco options
- Walk to the pub, school or the beautiful parkland of Chinaman's Hollow