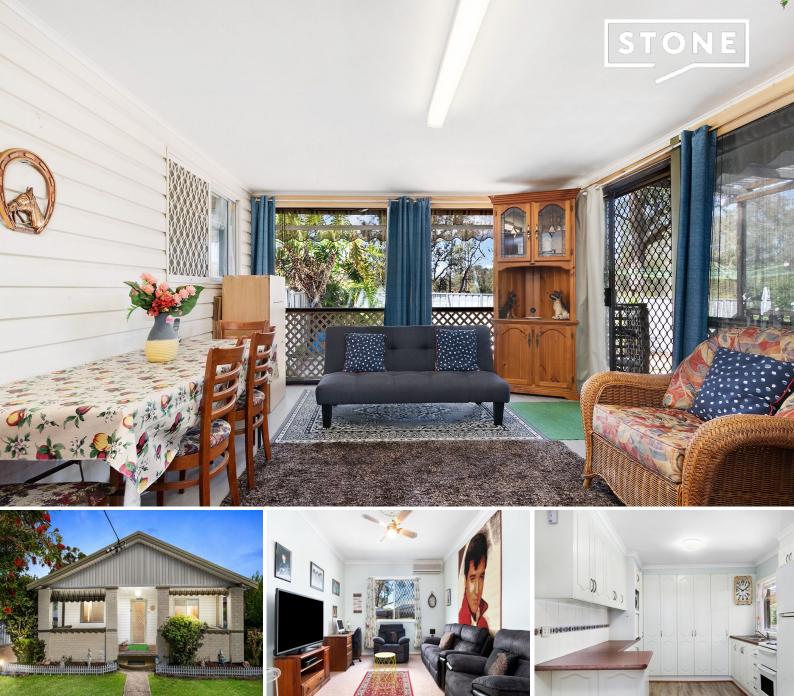

## Traditional appeal in bushland setting

Bordered by nature to the rear and with neighbours to one side only, this traditional 3-bedder is full of potential. Classically proportioned, with a modernised kitchen and bathroom, dual living zones, an enclosed alfresco area and double garage, this home is move-in or rent-out ready while offering scope to add your own stamp or extend if desired (STCA).

- Single level home, double-fronted and positioned on over a ? acre block
- Backs onto acres of bush reserve with plenty of bike tracks ready for exploration
- Air-conditioned living room, separate dining and a fully enclosed family room
- Updated kitchen with substantial storage and freestanding electric oven
- Three generous bedrooms with built-in-robes, refreshed family bathroom
- Screened entertainment area, side street access to a lock-up double garage
- Large yard with shed and space to extend, add a pool or more alfresco options
- Walk to the pub, school or the beautiful parkland of Chinaman's Hollow