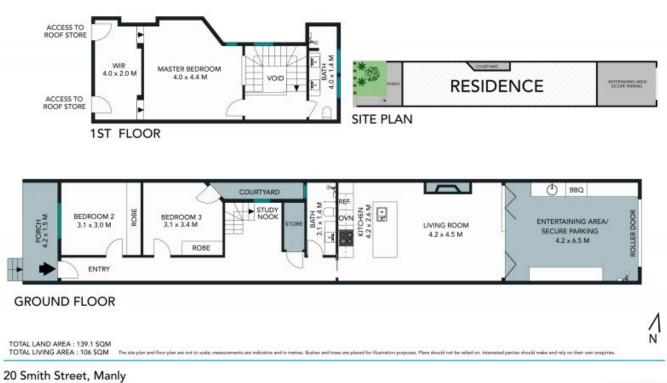

- SMEG stove top, oven and microwave plus island bench with dual dish drawer dishwasher

stonerealestate.com.au

Produced by DIAKRIT

1ST FLOOR

**GROUND FLOOR** 

The floor plan is not to scale; measurements are indicative and in manyors. All features included in this 3D plan are for implication purposes only. This is not are exact replica of the property or the position of exterior elements. Plans should not be relied on, interested parties should make and rely on their own encyclin

20 Smith Street, Manly stonerealestate.com.au

Produced by DIAKRIT