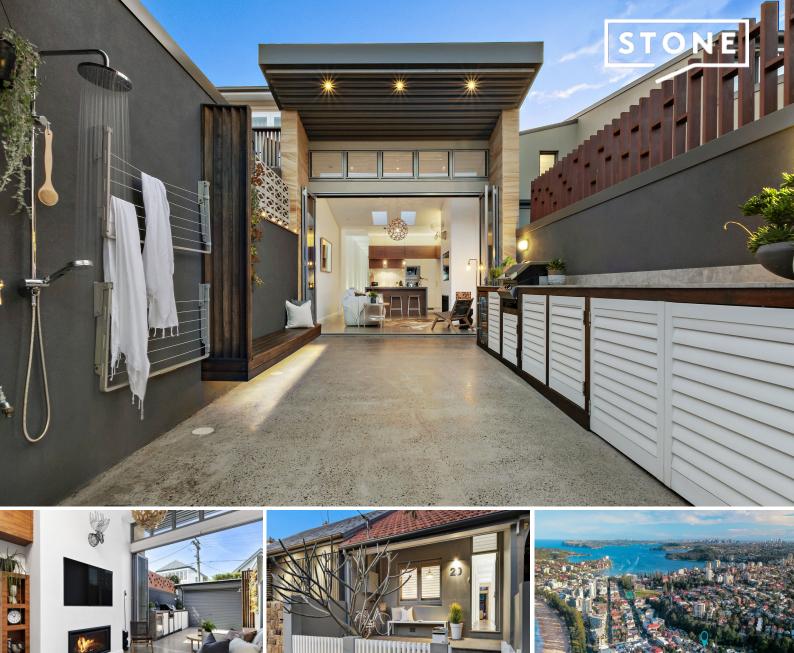

## 20 Smith Street Manly, NSW

## Designer semi in a premier leafy beachside setting

Price:

3

ഫി

\$2,850,000

2

لمع

Architecturally redesigned and meticulously crafted to the highest possible standards, this Federation semi combines urban chic and coastal styling to provide a bespoke designer haven. Showcasing an open plan social zone seamlessly integrating with alfresco entertaining, its tranquil setting is a three minute barefoot walk to the beach and a short stroll to the village and wharf.

- Dual level semi placed with rear lane access to secure car space

- Sweeping living and dining space with polished concrete flooring, cozy gas fireplace which flows seamlessly to courtyard via glass bi-fold doors

- Private sunny courtyard with Turkish limestone wet bar, built in barbecue, sink and bar fridge and hot and cold outdoor shower

- Bespoke Timber Design CaesarStone kitchen with fully integrated fridge/freezer, pull out pantry

- SMEG stove top, oven and microwave plus island bench with dual dish drawer dishwasher

stonerealestate.com.au

Produced by DIAKRIT

1ST FLOOR

**GROUND FLOOR** 

The floor plan is not to scale; measurements are indicative and in manyors. All features included in this 3D plan are for implication purposes only. This is not are exact replica of the property or the position of exterior elements. Plans should not be relied on, interested parties should make and rely on their own encyclin