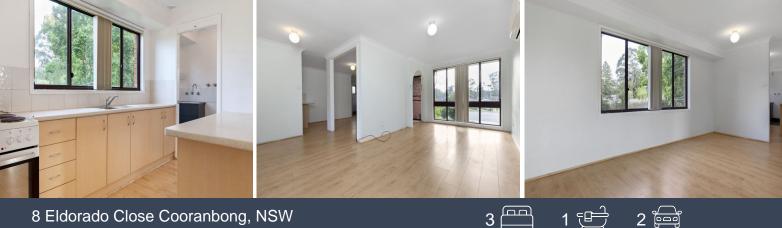

## 8 Eldorado Close Cooranbong, NSW

- Timber flooring throughout
- Boasting 3 spacious bedrooms, each room includes built in robe
- Galley style kitchen, with an abundance of cupboard and bench space.
- Open plan living and dining areas with airconditioning
- This property also offers a garden shed and a separate laundry.
- Large fully fenced back yard has double access gates for the boat or caravan.
- Pets are considered upon application.