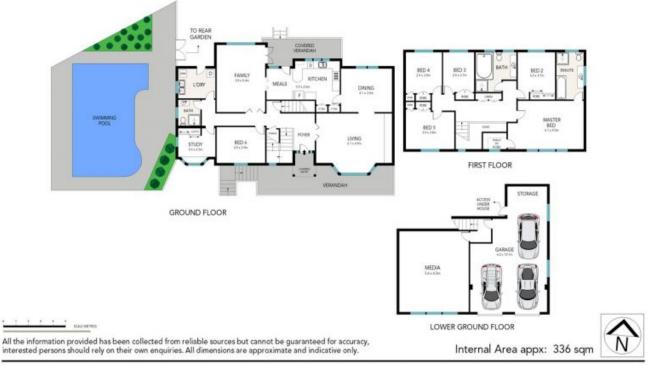

## Exceptional rebuild opportunity or renovator's delight

Enviably positioned on 872sqm (approx) of north-to-rear land, this residence offers outstanding potential to renovate or build your dream home (STCA).