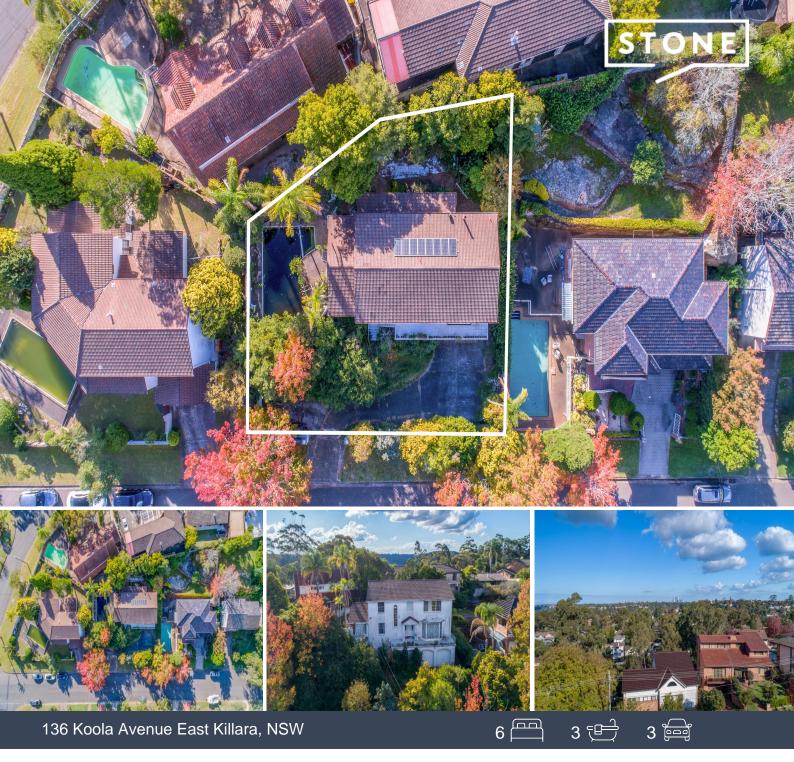

## Exceptional rebuild opportunity or renovator's delight

Enviably positioned on 872sqm (approx) of north-to-rear land, this residence offers outstanding potential to renovate or build your dream home (STCA).

- Positioned on the high side of the street
- Impressive 30m (approx) wide frontage
- Conveniently located, a stroll to Killara High School
- Sought after location, close to shops and schools
- Lindfield East Public & Killara High School catchment
- Bus to Lindfield rail & shops