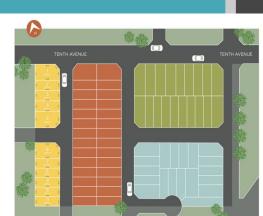

## 10 301m<sup>2</sup>

10.05

30.00

10/30-50 Tenth Avenue Austral, NSW

## 301sqm? Choose your own builder

It's time to make Torana your own. Levelled land only releases with blocks ranging from 300 sqm to 500 sqm.

With a name which means 'to fly', Torana allows your dreams to soar while your feet remain firmly on the ground within this beautiful community.

These much-anticipated and affordable land releases of 300sqm to 500sqm present a unique chance for you to create the home your family has always wished for in a location which provides you with the best of everything.