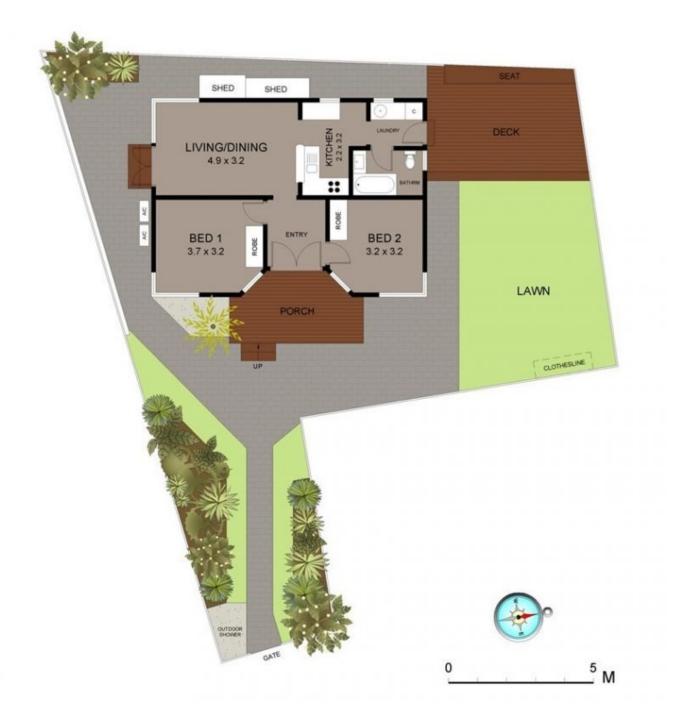

- Two double bedrooms with built-in wardrobes and air-conditioning.
- Double doors opening out to a sheltered and private courtyard.
- Functional gas kitchen with a laundry nook alongside.
- Whitewashed timber flooring, sunny timber deck.
- Located only 350m from the white sands of North Steyne beach.
- Stroll to the surf, cafes and ferries in moments.
- Head 500m in the opposite direction to Andrew 'Boy' Charlton Pool
- Manly Corso and city buses nearby, you've got everything covered.