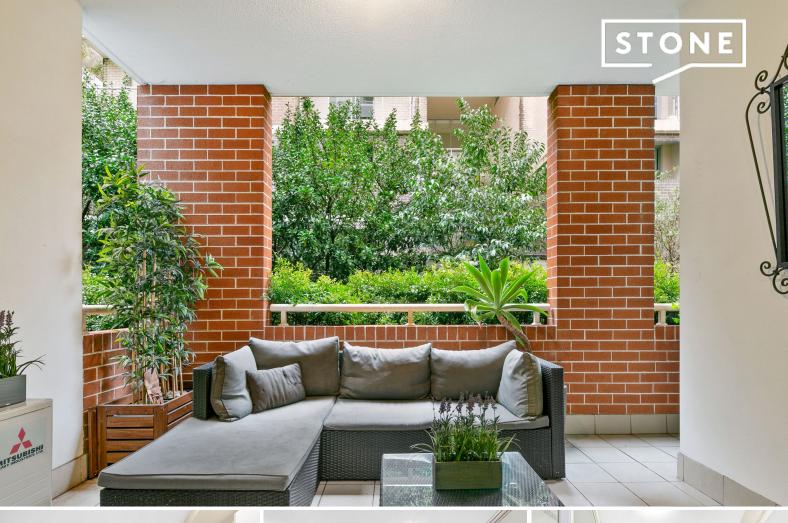

## Contemporary garden apartment in ultra convenient location

Ideally positioned in a well maintained complex, this well appointed two bedroom apartment boasts resort style living with on-site facilities including pool, gym and park like gardens. Conveniently located, it is just 300m to Waitara Station.

- Granite kitchen with breakfast bar, dishwasher and electric appliances
- Open plan combined living room flows seamlessly to entertainers terrace
- Two carpeted bedrooms, both complete with mirrored built in wardrobes
- Master complete with ensuite and glass sliding doors to private balcony
- Sleek main bathroom, tiled floor to ceiling, separate bath and shower
- Natural light, floating timber flooring and reverse cycle ac unit to living
- Internal laundry with dryer, security building with intercom, single carspace
- Located within the catchment for Waitara Public School