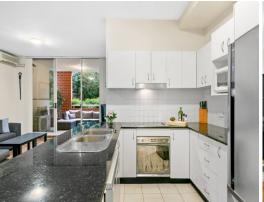

- Granite kitchen with breakfast bar, dishwasher and electric appliances
- Open plan combined living room flows seamlessly to entertainers terrace
- Two carpeted bedrooms, both complete with mirrored built in wardrobes
- Master complete with ensuite and glass sliding doors to private balcony
- Sleek main bathroom, tiled floor to ceiling, separate bath and shower
- Natural light, floating timber flooring and reverse cycle ac unit to living
- Internal laundry with dryer, security building with intercom, single carspace
- Located within the catchment for Waitara Public School