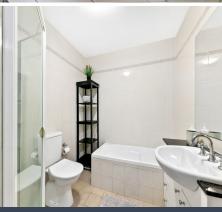

- Granite kitchen with breakfast bar, dishwasher and electric appliances
- Open plan combined living room flows seamlessly to entertainers terrace
- Two carpeted bedrooms, both complete with mirrored built in wardrobes
- Master complete with ensuite and glass sliding doors to private balcony
- Sleek main bathroom, tiled floor to ceiling, separate bath and shower
- Natural light, floating timber flooring and reverse cycle ac unit to living
- Internal laundry with dryer, security building with intercom, single carspace
- Located within the catchment for Waitara Public School