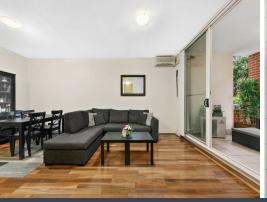

- Granite kitchen with breakfast bar, dishwasher and electric appliances
- Open plan combined living room flows seamlessly to entertainers terrace
- Two carpeted bedrooms, both complete with mirrored built in wardrobes
- Master complete with ensuite and glass sliding doors to private balcony
- Sleek main bathroom, tiled floor to ceiling, separate bath and shower
- Natural light, floating timber flooring and reverse cycle ac unit to living
- Internal laundry with dryer, security building with intercom, single carspace
- Located within the catchment for Waitara Public School