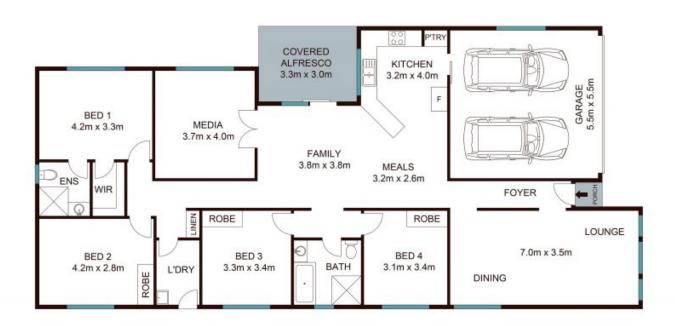

## Family friendly

If you're looking for a great size single story home with multiple living areas positioned on a level block, make sure you see this home. Situated in the family friendly Harrington Park this home enjoys all the benefits of community minded living and is located so close to everyday conveniences like the Narellan Town Centre. This home is perfect for first home buyers or a savy investor.

- Multiple living areas
- 4 bedrooms, 2 bathrooms, 2 garages
- Level 480sqm block
- Split system air conditioning
- Walking distance to shops
- Great schools, both public & private
- Public transport close-by
- Friendly neighbourhood