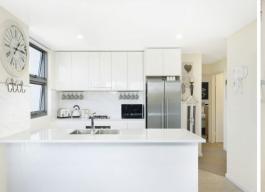

- Open plan living area with air con enjoying unanimous access to the balcony
- Designer kitchen with quality stainless steel appliances
- Two over-sized bedrooms and a versatile floor-plan
- Mirror built in wardrobes to both, en-suite to main
- Intercom security, recently completed complex, single secure car space plus storage.