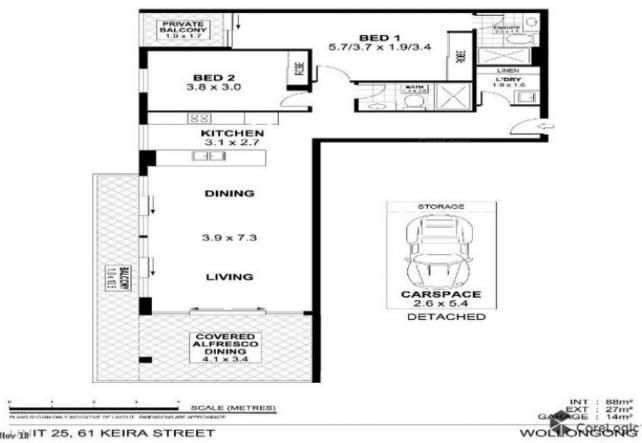

- Open plan living area with air con enjoying unanimous access to the balcony
- Designer kitchen with quality stainless steel appliances
- Two over-sized bedrooms and a versatile floor-plan
- Mirror built in wardrobes to both, en-suite to main
- Intercom security, recently completed complex, single secure car space plus storage.