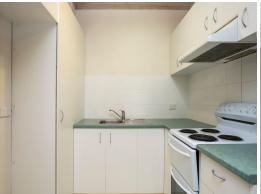

## Beachside living

Located in the heart of Manly, a prime Harbourfront setting this bright and spacious apartment is footsteps to the Manly Wharf and buzzing beachside cafes.

Set within a security block featuring a lock up garage, oversized bedroom with builtin wardrobe, a bright living area and internal laundry. This harbourside address with manly's renowned lifestyle attractions at the doorstep.

- King sized bedroom with built-ins and balcony
- Generous sized light filled lounge room flowing to balcony
- Waterfront security block
- Internal Laundry
- Lock up garage
- Short stroll to city transport by ferry or bus
- Footsteps to shops, cafes, Manly Wharf and transport