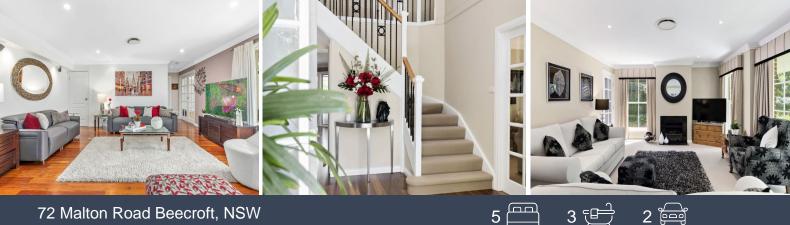

## 72 Malton Road Beecroft, NSW

- Sophisticated sunlit layout dressed with spotted gum floors and French doors
- Magnificent foyer adjoining formal dining and formal living with gas fireplace
- Central gourmet kitchen and breakfast bar overlooking casual dining and rumpus
- Breathtaking tropical yard with alfresco, parents' retreat, solar heated pool
- Guest accommodation, master wing features bathroom ensuite and walk-in robe
- Expansive storage room and laundry, ducted air con, back-to-base CCTV security
- Auto irrigation system, dual auto garage with internal access and parking bay
- Moments to station/shops, zoned for Cheltenham Girls High and Beecroft Primary