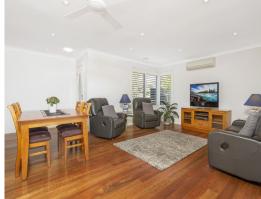

- Open plan living and dining flowing out through bi-fold doors
- 3 generous bedrooms with built-in robes
- Modern kitchen with stainless steel appliances and Caesarstone bench tops
- Covered alfresco outdoor entertaining area
- Ventis heating/cooling system throughout + AC in living/dining
- Above ground jacuzzi positioned within a private garden area
- Remote double LUG with potential to be transitioned into separate residence for extended family, additional income, workshop or home office