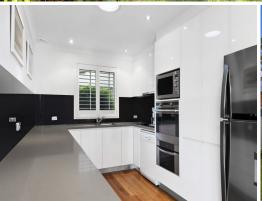

- Open plan living and dining flowing out through bi-fold doors
- 3 generous bedrooms with built-in robes
- Modern kitchen with stainless steel appliances and Caesarstone bench tops
- Covered alfresco outdoor entertaining area
- Ventis heating/cooling system throughout + AC in living/dining
- Above ground jacuzzi positioned within a private garden area
- Remote double LUG with potential to be transitioned into separate residence for extended family, additional income, workshop or home office