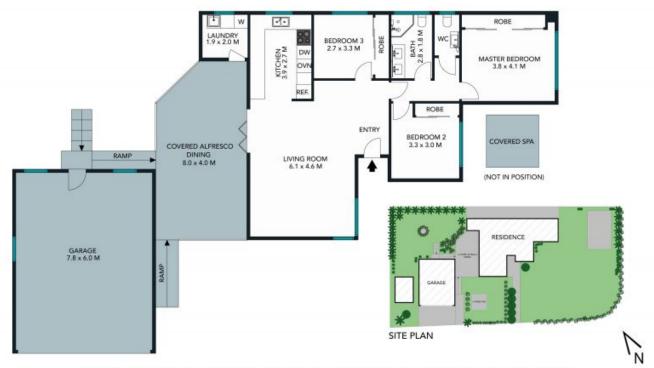

The site plan and floor plan are not to scale: measurements are indicative and in metros. Bushes and trees are placed for illustration purposes. Plans should not be relied on, interested parties should make and nely on their own enquiries

## 11 Jinchilla Rd, Terrey Hills

stonerealestate.com.au Produced by DIAKRIT

The floor plan is not to scale: measurements are indicative and in motives. All features included in this 3D plan are for impiration purposes only. This is not an exact replics of the property or the position of exterior elements. Plans should not be relied on, interested parties should make and rely on their own empiries.