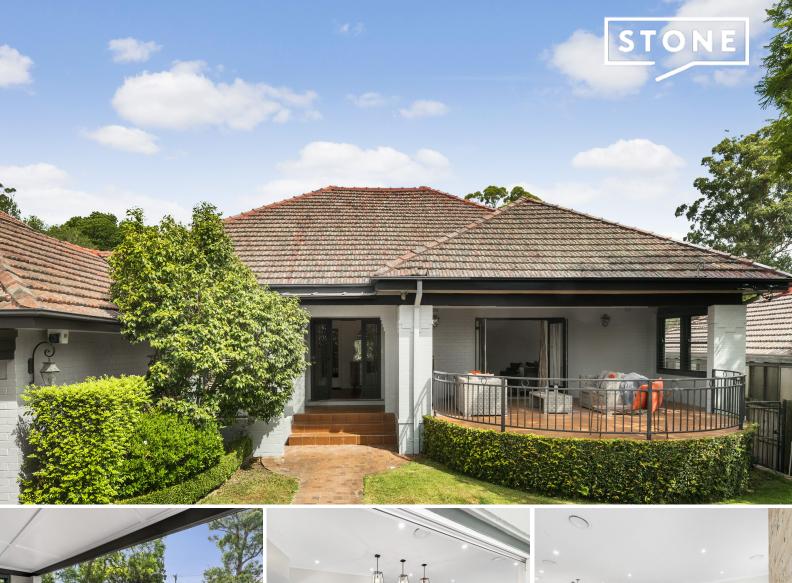

## Magnificent family living in prestigious east-side

Price:

Contact Agent

A brand new luxury renovation and extension have transformed this home into a modern masterpiece, showcasing a fluid floorplan of impressive proportions, the finest of appointments, and a superb alfresco setting with pool perfect for family entertaining. Poised on a level 1416sqm block in a tightly-held Killara enclave, it is a stroll to park, school and transport.

- Stylish formal living with fireplace & French doors to sunny covered verandah
- Spacious elegant dining, study, media room spills to outdoor entertaining
- Expansive family room with fireplace flows to covered deck, level lawn & pool
- State-of-the-art stone & Bosch kitchen with butler's pantry & outdoor servery
- Large Master bedroom with dressing room, BIRs & ensuite, walk-in linen closet
- Four more generous bedrooms with BIRs & ceiling fans, contemporary bathrooms
- Modern laundry with external access, powder room, temp-controlled wine cellar
- Double carport, r/c air, extensive storage, esteemed private schools nearby