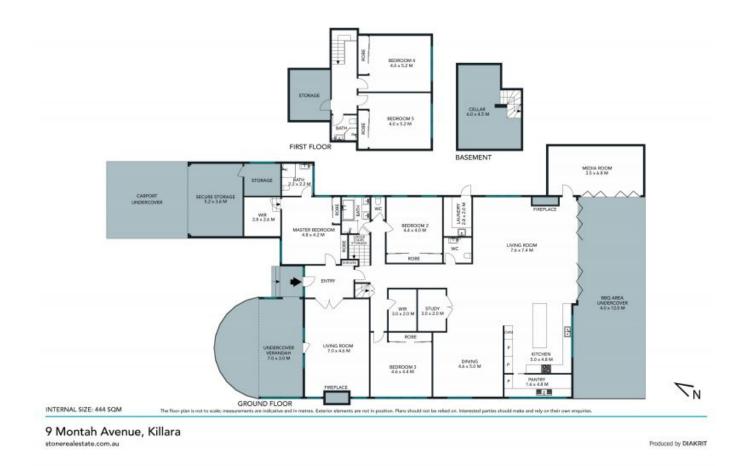

- Stylish formal living with fireplace & French doors to sunny covered verandah
- Spacious elegant dining, study, media room spills to outdoor entertaining
- Expansive family room with fireplace flows to covered deck, level lawn & pool
- State-of-the-art stone & Bosch kitchen with butler's pantry & outdoor servery
- Large Master bedroom with dressing room, BIRs & ensuite, walk-in linen closet
- Four more generous bedrooms with BIRs & ceiling fans, contemporary bathrooms
- Modern laundry with external access, powder room, temp-controlled wine cellar
- Double carport, r/c air, extensive storage, esteemed private schools nearby