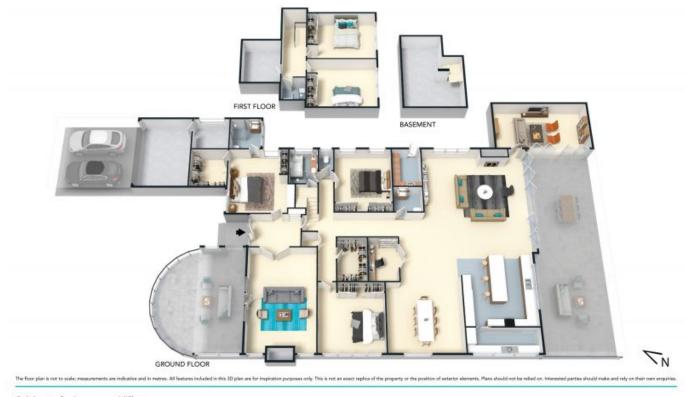

- Stylish formal living with fireplace & French doors to sunny covered verandah
- Spacious elegant dining, study, media room spills to outdoor entertaining
- Expansive family room with fireplace flows to covered deck, level lawn & pool
- State-of-the-art stone & Bosch kitchen with butler's pantry & outdoor servery
- Large Master bedroom with dressing room, BIRs & ensuite, walk-in linen closet
- Four more generous bedrooms with BIRs & ceiling fans, contemporary bathrooms
- Modern laundry with external access, powder room, temp-controlled wine cellar
- Double carport, r/c air, extensive storage, esteemed private schools nearby