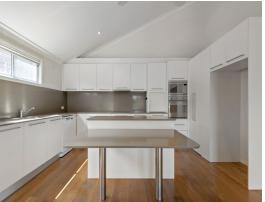

- Three bedrooms all with built-ins
- Loft can also be used as 4th bedroom
- Main bedroom has walk-in robe, ensuite and balcony
- Large kitchen with island bench and dishwasher
- Ducted air con
- Separate large living and dining areas
- Family room
- In-ground pool