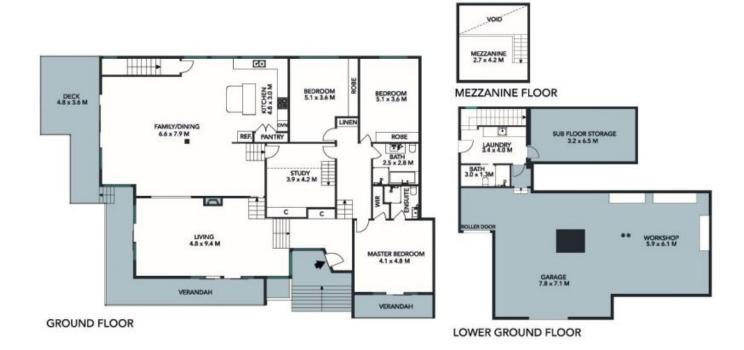

Price: \$850 per week Available Date: 12/11/2022

**Eliza Zammit** 02 8893 2220

N

TOTAL LAND AREA: 940 SQM TOTAL LIVING AREA: 334 SQM

The floor plan is not to scale; measurements are indicative and in metres. Exterior elements are not in position. Plans should not be relied on, interested parties should make and rely on their own enquiries.

Produced by DIAKRIT

GROUND FLOOR LOWER GROUND FLOOR

The floor plan is not to exist, measurements are Industries and in Industries and in majora, All features included in this 20 plan are for impression purposes unity. This is not an execut register of the property or the publish of extension of extension between the minute and not not be relief and in the minute grant experies about make and only on their core encaptive.