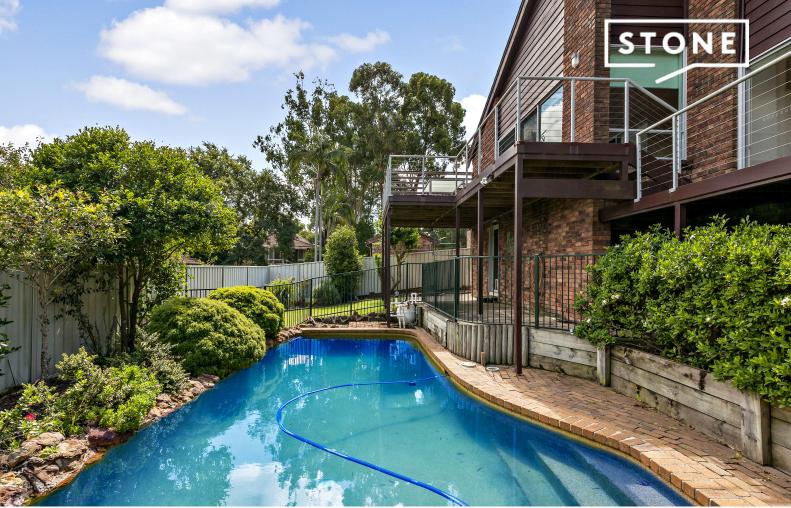

## Huge character home in Castle Hill with utilities included

This unique home offers plenty of space for your family. With a private in-ground pool and an over-sized workshop in the garage, you'll never be stuck for something to do.

- Three bedrooms all with built-ins
- Loft can also be used as 4th bedroom
- Main bedroom has walk-in robe, ensuite and balcony
- Large kitchen with island bench and dishwasher
- Ducted air con
- Separate large living and dining areas
- Family room
- In-ground pool