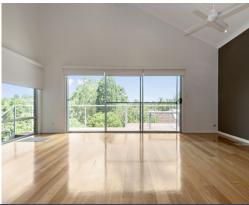

- Three bedrooms all with built-ins
- Loft can also be used as 4th bedroom
- Main bedroom has walk-in robe, ensuite and balcony
- Large kitchen with island bench and dishwasher
- Ducted air con
- Separate large living and dining areas
- Family room
- In-ground pool