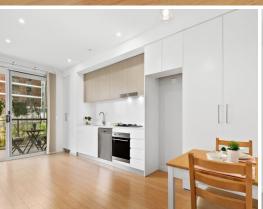

- Stylish pad with floating timber floors in an architecturally designed complex
- Fresh light-filled interiors and immaculate indoor/outdoor flow
- Spacious open plan living and dining opens to sun-drenched outdoor entertaining
- Chic Caesarstone kitchen with gas and stainless steel Smeg appliances
- Internal laundry, large carpeted bedroom with built-in robes
- Gas bayonets, video intercom, ducted reverse air-con, secure parking and storage