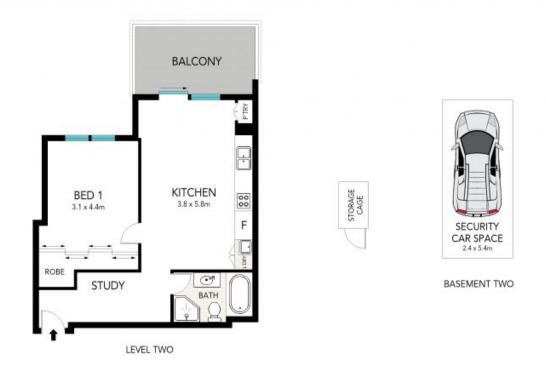

## Convenient Lifestyle Apartment

Perched to capture stunning district views is this near-new apartment offers a lifestyle of space and comfort. Perfectly placed for utmost convenience, it's only a five-minute stroll to Epping station, shops, cafes and restaurants.

- Stylish pad with floating timber floors in an architecturally designed complex
- Fresh light-filled interiors and immaculate indoor/outdoor flow
- Spacious open plan living and dining opens to sun-drenched outdoor entertaining
- Chic Caesarstone kitchen with gas and stainless steel Smeg appliances
- Internal laundry, large carpeted bedroom with built-in robes
- Gas bayonets, video intercom, ducted reverse air-con, secure parking and storage