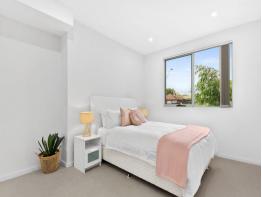

- Stylish pad with floating timber floors in an architecturally designed complex
- Fresh light-filled interiors and immaculate indoor/outdoor flow
- Spacious open plan living and dining opens to sun-drenched outdoor entertaining
- Chic Caesarstone kitchen with gas and stainless steel Smeg appliances
- Internal laundry, large carpeted bedroom with built-in robes
- Gas bayonets, video intercom, ducted reverse air-con, secure parking and storage