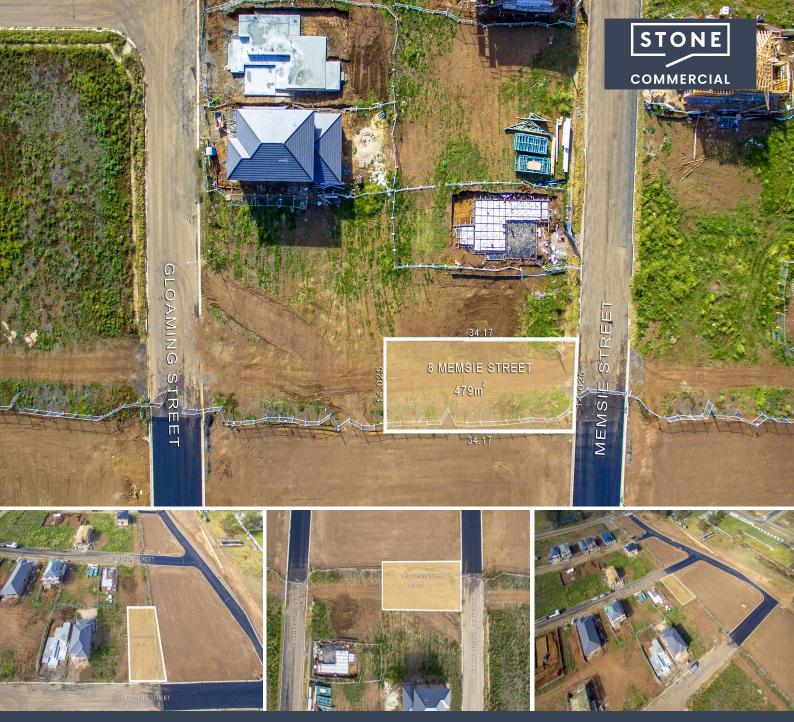

## 8 Memsie Street Box Hill, NSW

## 478sqm of registered land

Situated amongst the leafy greenery of Sydney's North West in the much sought after Akora Estate, this vibrant new location provides you and your family a unique opportunity in which to create your perfect home. The options are endless. Located right next door to the bustling hubs of Rouse Hill and Castle Hill, and with Sydney's famous CBD easily accessible, Akora presents the opportunity to enjoy the best of both worlds - a community focused family oasis with easy access to a cosmopolitan lifestyle.

- Frontage: 14.00m (approx.)
- Land size: 478sqm (approx.)
- Land is now Registered and ready to build
- Freedom to design your home without any developer guidelines (STCA).
- Box Hill will be home to three villages, community hub, town centre
- The suburb will also have 59ha of parklands
- Three new primary schools plus a high school will add to existing schooling