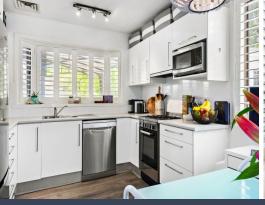

- Generous living room with vaulted ceiling, opening to the entertainment deck
- Sunny covered front timber deck, perfect for relaxation and BBQ's
- Light filled kitchen with gas cooking, dishwasher and ample cupboard space
- $\ensuremath{\mathsf{Bedrooms}}$  appointed with large BIR's; plantation shutters throughout
- Contemporary bathroom with frameless shower screens + floor-to-ceiling tiles
- The property has air conditioning + bayonets for gas heating and outdoor BBQ
- Coveted off street parking for one car right at your doorstep, side access
- Security coded park gates with on-site management, 2 barbeque pavilions