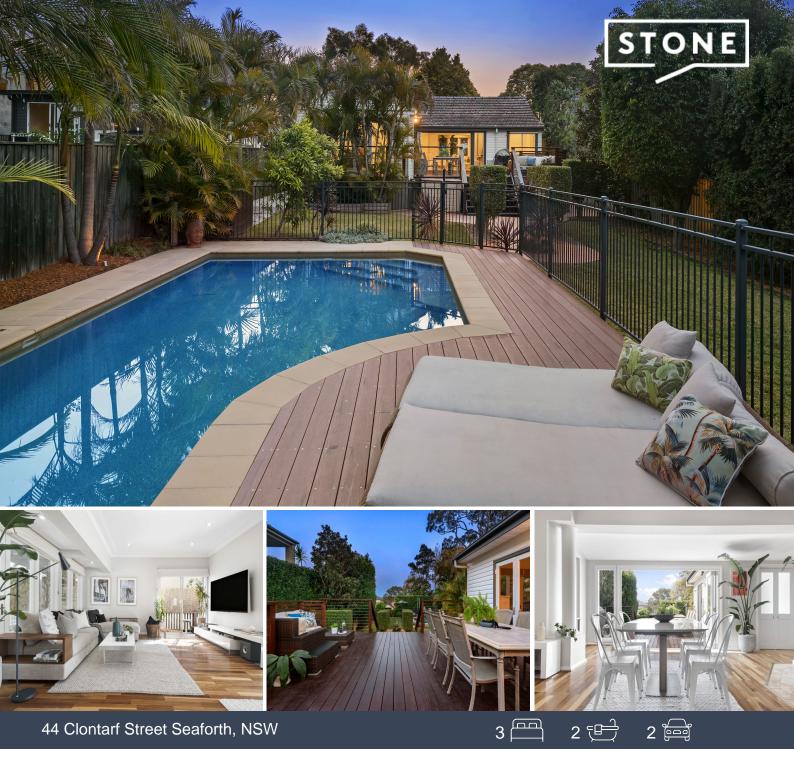

## Spectacular family entertainer on level 790sqm block

Fun for all the family in this fabulous single level residence nestled on a beautifully landscaped parcel of land, approximately 790sqm, with deep level lawns and a sparkling pool. Showcasing bright open plan design, sumptuous contemporary finishes and magnificent alfresco entertaining areas, it sits in a leafy cul-de-sac with buses, parks, the primary school and village all close by.

-Picture-perfect white panelled facade set behind tranquil landscaped gardens -Generous living room with separate dining area, high ceilings and timber floors -French doors open to front veranda and bi-folds open to rear entertainers' deck -Modern open plan kitchen with gas cooktop and dishwasher, sleek bathrooms -Spacious bedrooms with built-ins, main with ensuite, home office or nursery -Fully-fenced, deep level rear lawns framed by manicured hedges and palms -Stroll to city buses, walk to primary school, minutes to beaches and hospital -Secure parking for two, poolside sundeck, ducted air conditioning, gas outlets