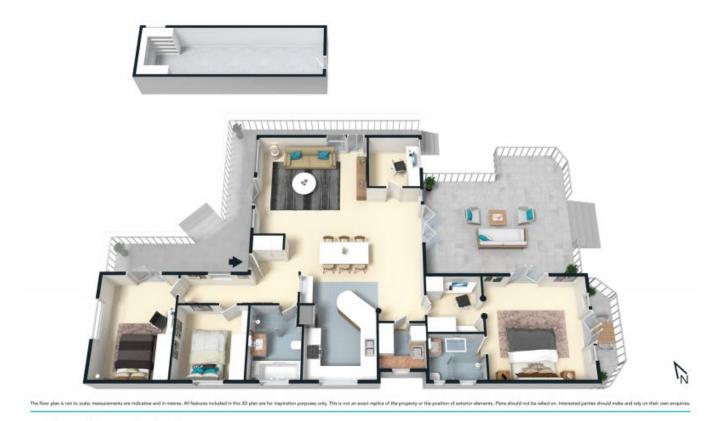

-Picture-perfect white panelled facade set behind tranquil landscaped gardens -Generous living room with separate dining area, high ceilings and timber floors -French doors open to front veranda and bi-folds open to rear entertainers' deck -Modern open plan kitchen with gas cooktop and dishwasher, sleek bathrooms -Spacious bedrooms with built-ins, main with ensuite, home office or nursery -Fully-fenced, deep level rear lawns framed by manicured hedges and palms -Stroll to city buses, walk to primary school, minutes to beaches and hospital -Secure parking for two, poolside sundeck, ducted air conditioning, gas outlets