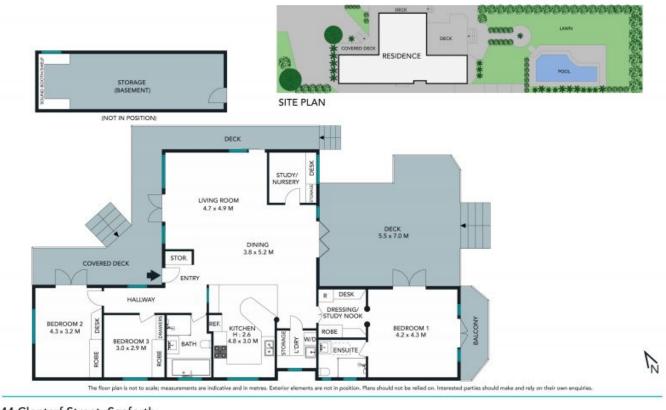

-Picture-perfect white panelled facade set behind tranquil landscaped gardens -Generous living room with separate dining area, high ceilings and timber floors -French doors open to front veranda and bi-folds open to rear entertainers' deck -Modern open plan kitchen with gas cooktop and dishwasher, sleek bathrooms -Spacious bedrooms with built-ins, main with ensuite, home office or nursery -Fully-fenced, deep level rear lawns framed by manicured hedges and palms -Stroll to city buses, walk to primary school, minutes to beaches and hospital -Secure parking for two, poolside sundeck, ducted air conditioning, gas outlets