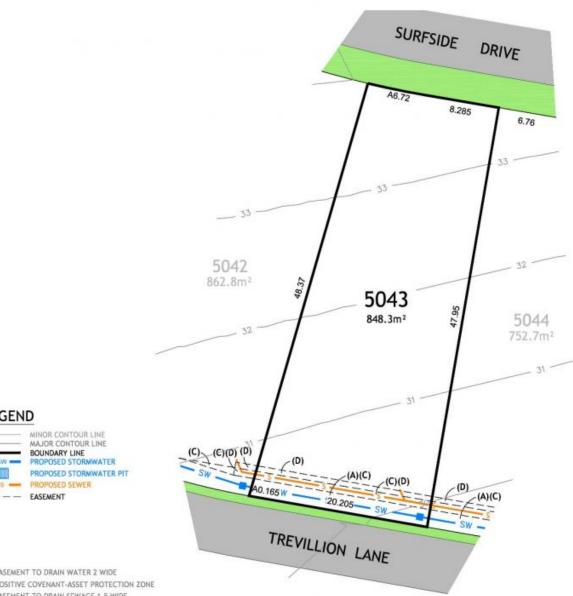

## 145 SURFSIDE DRIVE Lot 5043

(A) EASEMENT TO DRAIN WATER 2 WIDE

(C) POSITIVE COVENANT-ASSET PROTECTION ZONE

(D) EASEMENT TO DRAIN SEWAGE 1.5 WIDE

CONTOUR INTERVAL 1m SCALE 1:250

## Disclaimer

LEGEND

(A) Please note that this plan was prepared prior to all necessary Government consents being obtained and commencement of construction. (B) Changes may be made during the development and boundaries, dimensions, areas and contours are subject to change without notice. (C) The information contained herein is believed to be correct but is not guaranteed. (D) Prospective purchasers should make and must rely on their own requirements, (E) This plan is a guide only and does not constitute an offer or a contract.

## Services

- 1. Boundaries have been determined by plan dimensions only and have not been surveyed.
- 2. Spot levels and contours shown here on are from design plans only and are to be confirmed on site
- prior to any final design, excavation or construction.

  3. This plan has been prepared for the purpose of sale and preliminary design and should not be used for anything else other than that purpose

| Ver. | Date      | Comment         |
|------|-----------|-----------------|
| F    | 1/11/2016 | Contours update |