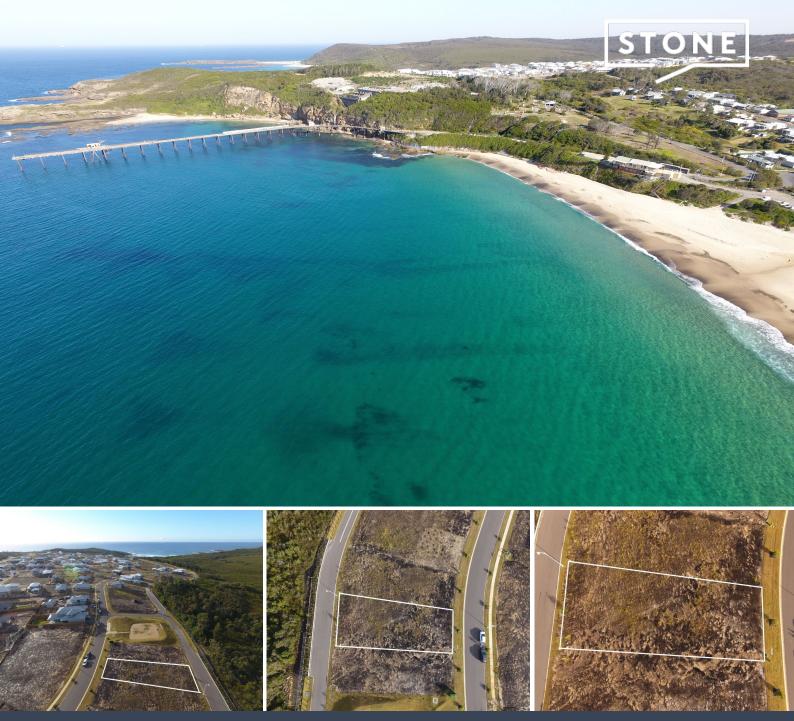

145 Surfside Drive Catherine Hill Bay, NSW

## Seaside living

Come and experience a change of lifestyle in the amazing 'Beaches' Catherine Hill Bay Development. Only one hour drive from Sydney, this near level, dual street access block is ready for you to build your dream and enjoy the amazing lifestyle Catherine Hill Bay has to offer. One of the largest blocks available for anyone looking for the complete package.

- Dual street access
- Near level block
- National park views
- Walking distance to Moonee and Ghosties Beach
- Approx. 848sqm

**Price**: \$555,000

**David Tanchevski** 02 4089 1111

**Lily Chagorski** 0401 004 353