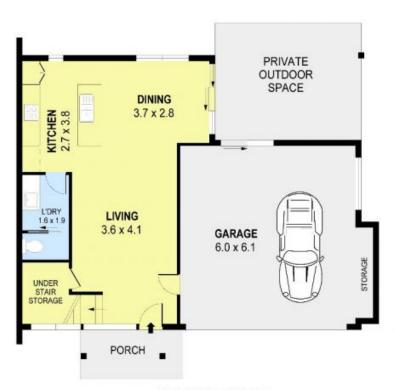

## Contemporary Elegance...

At the apex of contemporary elegance and ultimate lifestyle convenience sit these premium townhouse residences, capturing the essence of relaxed family living. Enhanced by high finishes throughout, the properties each showcase an open-plan lounge, dining and kitchen area flowing through oversized glass doors to the sheltered sun-drenched balcony.

An additional private outdoor entertaining courtyard enjoys easy access from the spacious main bedroom and is the perfect space to unwind. Chic interiors, sparkling modern bathrooms and plentiful natural light underpin the stylish executive appeal of this premium development, situated within footsteps of local schools, public transport and Figtree Grove shopping mall.

## Features:

- \* Open plan living, dining and kitchen area with fluid access to balcony
- \* Spacious bedrooms with BIW's plus main bedroom with modern ensuite
- \* Private outdoor entertaining area with easy access from main bedroom