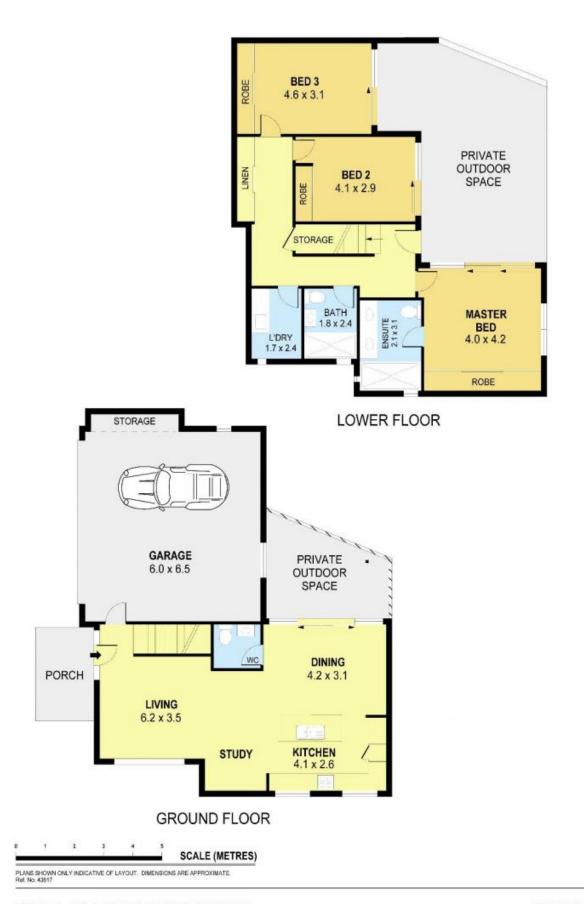

## Contemporary Elegance...

At the apex of contemporary elegance and ultimate lifestyle convenience sit these premium townhouse residences, capturing the essence of relaxed family living. Enhanced by high finishes throughout, the properties each showcase an open-plan lounge, dining and kitchen area flowing through oversized glass doors to the sheltered sun-drenched balcony.

An additional private outdoor entertaining courtyard enjoys easy access from the spacious main bedroom and is the perfect space to unwind. Chic interiors, sparkling modern bathrooms and plentiful natural light underpin the stylish executive appeal of this premium development, situated within footsteps of local schools, public transport and Figtree Grove shopping mall.

## Features:

- \* Open plan living, dining and kitchen area with fluid access to balcony
- \* Spacious bedrooms with BIW's plus main bedroom with modern ensuite
- \* Private outdoor entertaining area with easy access from main bedroom