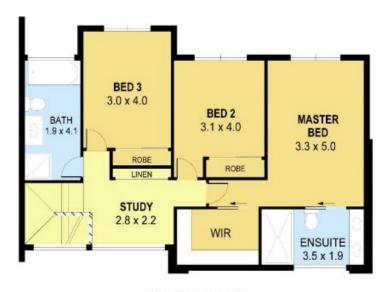

## Contemporary Elegance...

At the apex of contemporary elegance and ultimate lifestyle convenience sit these premium townhouse residences, capturing the essence of relaxed family living. Enhanced by high finishes throughout, the properties each showcase an open-plan lounge, dining and kitchen area flowing through oversized glass doors to the sheltered sun-drenched balcony.

An additional private outdoor entertaining courtyard enjoys easy access from the spacious main bedroom and is the perfect space to unwind. Chic interiors, sparkling modern bathrooms and plentiful natural light underpin the stylish executive appeal of this premium development, situated within footsteps of local schools, public transport and Figtree Grove shopping mall.

## Features:

- \* Open plan living, dining and kitchen area with fluid access to balcony
- \* Spacious bedrooms with BIW's plus main bedroom with modern ensuite
- \* Private outdoor entertaining area with easy access from main bedroom