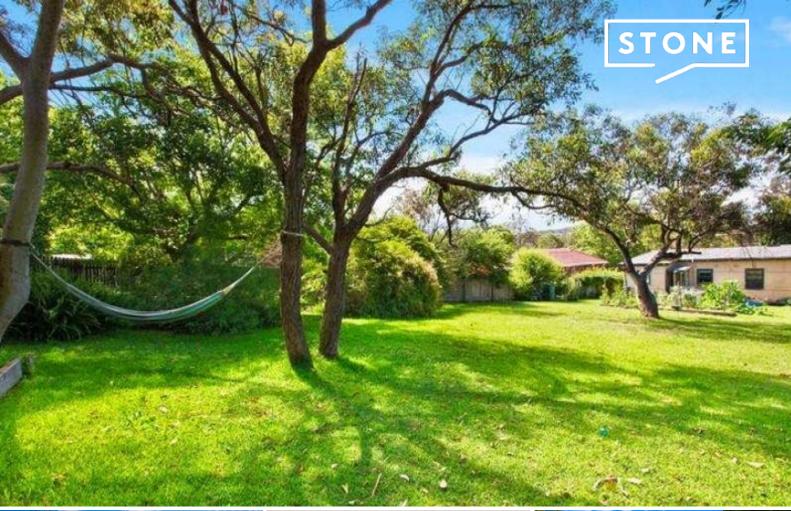

## Ideal for investors and developers

Covering 1,245sqm, this property is ready to be used to its fullest advantage. Ideal for investors or developers, it has potential for multiple dwellings or a subdivision STCA. It is moments to schools, transport, shops and beaches, and offers endless possibilities. Sun drenched near level land with a perfect north aspect Current plans include five townhouses to be built STCA Alternatively, renovate or rebuild into a dream family home Direct car/truck access to the backyard, perfect for building Huge private backyard with vast landscaping potential Footsteps to Beacon Hill primary school and transport Minutes to Warringah Mall, various surf beaches, cafes Comfortable to live in or rent out and rebuild/develop later Large lounge room flows to a rumpus/oversized sunroom Wide street frontage, lock up garage plus extra off street parking