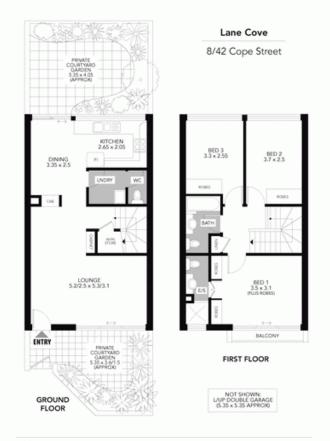

8/42 Cope Street LANE COVE, NSW

- Two courtyards
- Separate lounge and dining areas
- Granite and timber kitchen
- Built-ins in all bedrooms
- Ensuite
- Guest WC
- Double lock-up garage

Candace Parks - 0418 282 028 candace@hamiltonandco.com.au

Price: SOLD

**Stone Lane Cove** 

(02) 9427 7466

APPROXIMATE SCALE GUIDE (METHER)

PLEASE NOTE: All dimensions are approximate, and any bounderies shown are approximate indications only. This floor plan is provided to show the liquor for marketing purposes only, and must not be relied upon for any other purpose. No liability will be accepted.