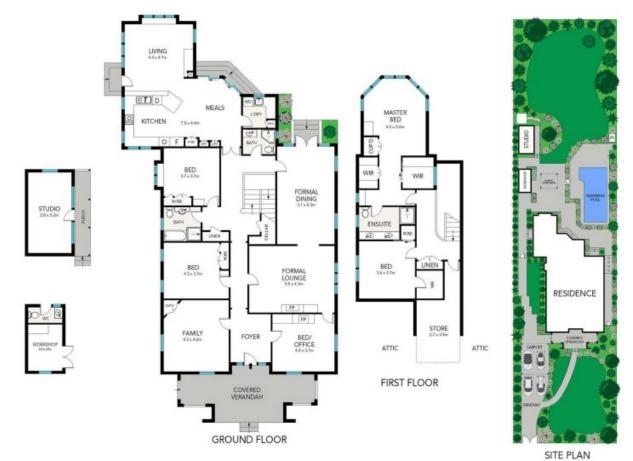

## Grand landmark home in premier locale

Perfectly positioned in one of Roseville's most prestigious eastside addresses, this sunlit residence boasts an exceptional 1656 sqm parcel. Ideal for the growing family, its c1912 legacy is evident in the wealth of exquisite original details.

- Formal lounge/dining with working fireplace, separate living and family rooms
- Magnificent level grounds, manicured lawn and gardens including mature trees
- Modern kitchen with granite benches, induction cooktop and Miele dishwasher
- Five spacious bedrooms, Master with ensuite and his and her walk in robes
- 3.1m high ornate ceilings, blackbutt floors, plantation shutters, picture rails
- Inground swimming pool, workshop with adjacent WC plus separate studio and wine storage area  $\,$
- Abundant storage, gas central heating, air conditioning, walk to Roseville Park and train station
- Double carport beyond automatic gate, alarm and intercom security