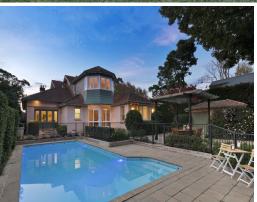

- Formal lounge/dining with working fireplace, separate living and family rooms
- Magnificent level grounds, manicured lawn and gardens including mature trees
- Modern kitchen with granite benches, induction cooktop and Miele dishwasher
- Five spacious bedrooms, Master with ensuite and his and her walk in robes
- 3.1m high ornate ceilings, blackbutt floors, plantation shutters, picture rails
- Inground swimming pool, workshop with adjacent WC plus separate studio and wine storage area  $\,$
- Abundant storage, gas central heating, air conditioning, walk to Roseville Park and train station
- Double carport beyond automatic gate, alarm and intercom security