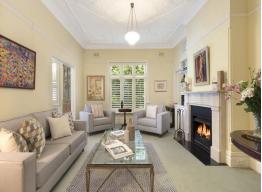

- Formal lounge/dining with working fireplace, separate living and family rooms
- Magnificent level grounds, manicured lawn and gardens including mature trees
- Modern kitchen with granite benches, induction cooktop and Miele dishwasher
- Five spacious bedrooms, Master with ensuite and his and her walk in robes
- 3.1m high ornate ceilings, blackbutt floors, plantation shutters, picture rails
- Inground swimming pool, workshop with adjacent WC plus separate studio and wine storage area  $\,$
- Abundant storage, gas central heating, air conditioning, walk to Roseville Park and train station
- Double carport beyond automatic gate, alarm and intercom security