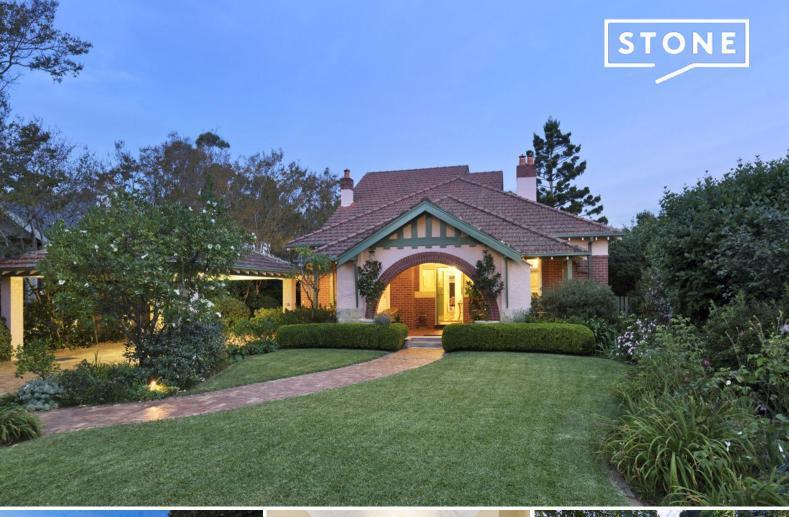

## Grand landmark home in premier locale

Perfectly positioned in one of Roseville's most prestigious eastside addresses, this sunlit residence boasts an exceptional 1656 sqm parcel. Ideal for the growing family, its c1912 legacy is evident in the wealth of exquisite original details.

- Formal lounge/dining with working fireplace, separate living and family rooms
- Magnificent level grounds, manicured lawn and gardens including mature trees
- Modern kitchen with granite benches, induction cooktop and Miele dishwasher
- Five spacious bedrooms, Master with ensuite and his and her walk in robes
- 3.1m high ornate ceilings, blackbutt floors, plantation shutters, picture rails
- Inground swimming pool, workshop with adjacent WC plus separate studio and wine storage area  $\,$
- Abundant storage, gas central heating, air conditioning, walk to Roseville Park and train station
- Double carport beyond automatic gate, alarm and intercom security